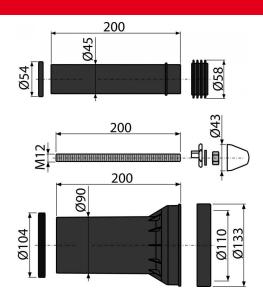

# Scope of supply

- Fixation material for fixing the WC pan: threaded rod M12 2 pcs, washers 4 pcs , cover 2 pcs, nut 2 pcs, thread protector 2 pcs
- Direct socket for connecting a wall-hung WC bowl to the waste pipe, polypropylene, Ø90 mm, including seals
- Jumper for connection of wall-hung WC pan to the water supply from the cistern, polypropylene, Ø45 mm, including seals and wrapping seal

### Order number, Logistic information

| Order number, Logistic information |                     |               |                                |                              |                    |
|------------------------------------|---------------------|---------------|--------------------------------|------------------------------|--------------------|
|                                    |                     |               | Weight                         | Dimensions                   | Quantity           |
| Code                               |                     | EAN           | (kus   packing   palett)       | (piece   packing)            | (packing   palett) |
| M900                               |                     | 8595580514266 | 0,7655   11,4825   183,7200 kg | 200×133×133   590×430×390 mm | 15   240 pcs       |
| Guarantee                          | <b>Customs code</b> | Norms         |                                |                              |                    |
| 2/2 years                          | 39174000            | EN 476        |                                |                              |                    |