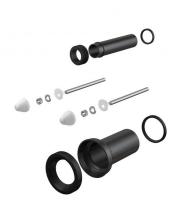

# Scope of supply

- Fixation material for fixing the WC pan: threaded rod M12 2 pcs, washers 4 pcs , cover 2 pcs, nut 2 pcs, thread protector 2 pcs
- Direct socket for connecting a wall-hung WC bowl to the waste pipe, polypropylene, Ø90 mm, including seals
- Jumper for connection of wall-hung WC pan to the water supply from the cistern, polypropylene, Ø45 mm, including seals and wrapping seal