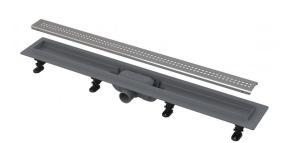

# **APZ9-950M Simple**

Shower drain with an edge for perforated grids

#### Application

For wheelchair access

For drainage of floor-level showers

For installation into open spaces or near the wall of the shower area

- Secure connection to the construction waterproofing system
- The combined odour trap (own protected patent solution) provides protection against the odours from the sewage even after the water dries out from the trap
- Material: polypropylene filled with talc resistant to mechanical, chemical and thermal damage
- Mechanically cleanable trap up to the waste pipe
- They are made of highly durable plastic that resists frost and chemistry
- Grid is included in packaging
- Self-adhesive tape for quality waterproofing
- Installation height from 62 mm
- Adjustable plastic anchoring legs 0–35 mm allowing fast and convenient installation, including the precise setting of the required level
- High resistance against chemicals

### Scope of supply

- Dismantling hook
- Fixing hardware for anchoring the adjustable legs: screw 4.2×9.5 8 pcs
- Fixation set: screw Ø4.2×38 8 pcs, dowel Ø8 8 pcs
- Combined odour trap SMART
- Stainless steel perforated grid Simple 9 in matt with a protective film
- Self-adhesive waterproofing tape
- Height adjustable feet 4 pcs
- Linear shower drain