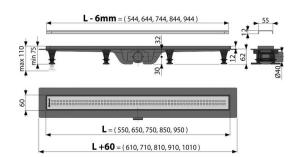

## **Technical specifications**

- Total installation height 75-110 mm
- Minimum thickness of concrete 62 mm
- Resistance of odour trap against the pressure 640 Pa

Norms

EN 1253

- Waste outlet diameter 40 mm
- Flow of the inlet grid 28 l/min
- Load class K3 300 kg
- Odor trap combined with a water seal 29 mm