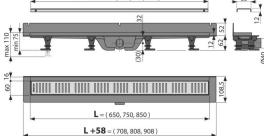

## Order number, Logistic information

|            |                      | Weight                         | Dimensions                  | Quantity           |
|------------|----------------------|--------------------------------|-----------------------------|--------------------|
| Code       | EAN                  | (piece   packing   palett)     | (piece   packing)           | (packing   palett) |
| APZ30-650M | 8595580571832 650 mm | 1,9727   59,1810   197,5430 kg | 865×80×145   885×785×415 mm | 30   90 pcs        |

# **Technical specifications**

- Total installation height 75-110 mm
- Minimum thickness of concrete 62 mm
- Resistance of odour trap against the pressure 640 Pa
- Waste outlet diameter 40 mm
- Flow of the inlet grid 28 l/min
- Load class K3 300 kg
- Odor trap combined with a water seal 29 mm