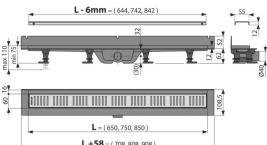

## Order number, Logistic information

|            |                      | Weight                         | Dimensions                  | Quantity           |
|------------|----------------------|--------------------------------|-----------------------------|--------------------|
| Code       | EAN                  | (piece   packing   palett)     | (piece   packing)           | (packing   palett) |
| APZ30-650M | 8595580571832 650 mm | 1,9727   59,1810   197,5430 kg | 865×80×145   885×785×415 mm | 30   90 pcs        |

# **Technical specifications**

- Total installation height 75-110 mm
- Minimum thickness of concrete 62 mm
- Resistance of odour trap against the pressure 640 Pa
- Waste outlet diameter 40 mm
- Flow of the inlet grid 28 l/min
- Load class K3 300 kg
- Odor trap combined with a water seal 29 mm