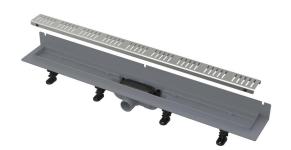

# APZ30-650M Wall

Shower drain with an edge for perforated grids and fixed vertical flange to the wall

### Application

For wheelchair access For drainage of floor-level showers For installation directly to the wall For indoor use

- Secure connection to the construction waterproofing system
- The combined odour trap (own protected patent solution) provides protection against the odours from the sewage even after the water dries out from the trap
- Material: polypropylene filled with talc resistant to mechanical, chemical and thermal damage
- Mechanically cleanable trap up to the waste pipe
- They are made of highly durable plastic that resists frost and chemistry
- Grid is included in packaging
- Self-adhesive tape for quality waterproofing
- Installation height from 62 mm
- Adjustable plastic anchoring legs 0–35 mm allowing fast and convenient installation, including the precise setting of the required level
- High resistance against chemicals

### Scope of supply

- Fixation set: screw Ø4 4 pcs, 2×38, dowel Ø8 4 pcs, screw Ø4,2×38 3 pcs, dowel Ø8 – 3 pcs
- Combined odour trap SMART
- Stainless steel perforated grid Simple 10 in matt with a protective film
- Self-adhesive waterproofing tape
- Height adjustable feet 2 pcs
- Linear shower drain