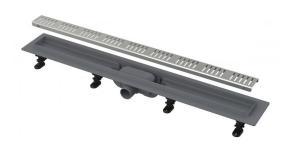

# APZ10-950M Simple

Shower drain with an edge for perforated grids

### Scope of supply

- Fixing hardware for anchoring the adjustable legs: screw 4.2×9.5 8 pcs Anchoring set: screw Ø4 8 pcs, 2×38, dowel Ø8 8 pcs
- $Combined\ odour\ trap\ SMART$
- Stainless steel perforated grid Simple 10 in matt with a protective film
- Self-adhesive waterproofing tape
- Height adjustable feet 4 pcs
- Linear shower drain