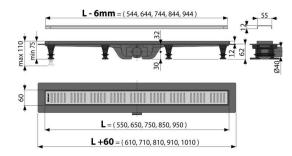

### **Technical specifications**

- Total installation height 75-110 mm
- Minimum thickness of concrete 62 mm
- Resistance of odour trap against the pressure 640 Pa
- Waste outlet diameter 40 mm
- Flow of the inlet grid 28 l/min
- Load class K3 300 kg
- Odor trap combined with a water seal 29 mm

## **Order number, Logistic information**

|            |                      | Weight                         | Dimensions        | Quantity           |
|------------|----------------------|--------------------------------|-------------------|--------------------|
| Code       | EAN                  | (kus   packing   palett)       | (piece   packing) | (packing   palett) |
| APZ10-950M | 8595580537470 950 mm | 2,4360   68,9190   226,7570 kg | 1065×80×145   mm  | 30   90 pcs        |