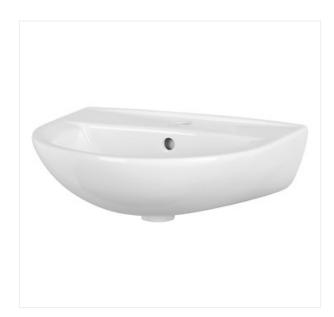

## PRESIDENT 50 WASHBASIN WITH HOLE FOR MIXER

**COLLECTION PRESIDENT** 

PRODUCT CODE: K08-004

## **Product description**

The wall-hung PRESIDENT 50 washbasin comes with a centrally located opening for fittings and an overflow hole. This model can be mounted with BIANCO series cabinets, PRESIDENT pedestals, semi-pedestals or a decorative trap, directly on a wall.