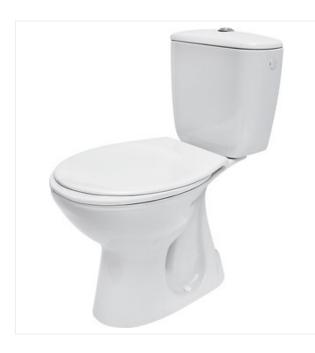

## **Product description**

The PRESIDENT WC compact set comes with a 3/6 I flushing system, vertical outflow and water inlet on the side of the cistern. The set includes an anti-bacterial polypropylene seat.