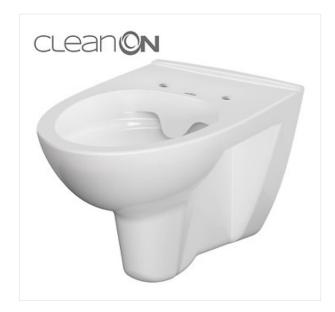

## PARVA WALL HUNG BOWL CLEANON WITHOUT SEAT

**COLLECTION PARVA** 

PRODUCT CODE: K27-061

## **Product description**

The wall-hung PARVA bowl is adapted to 3/5 I and 2.5/5 I flushing systems. It comes with a horizontal water outflow and innovative CleanOn technology. Its rimless design facilitates flushing of the entire internal bowl surface ensuring its constant cleanliness and freshness. The price includes only the bowl, as the seat must be purchased separately.