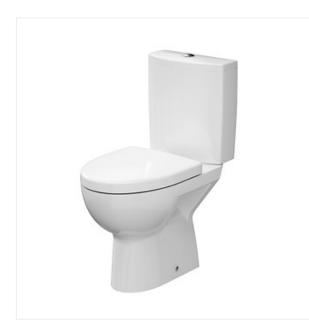

## **Product description**

The rounded bowl mounted in the PARVA WC compact set comes with an economical 3/6 I flushing system enabling users to control water consumption. This WC compact set is fitted with a horizontal outflow and water inlet on the side of the cistern. The set also comprises an anti-bacterial easily detachable soft-close seat.