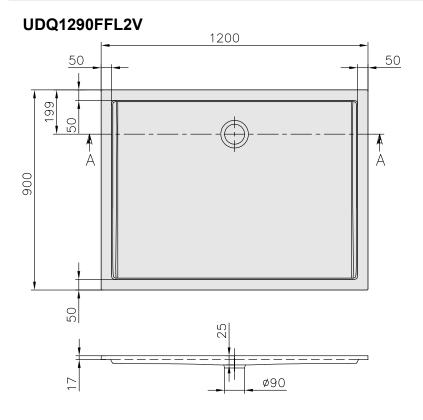

### 1. POSITION

| Model               | UDQ1290FFL2V                                                                                                                                                                                                                                                                                                                                                                                                                |  |
|---------------------|-----------------------------------------------------------------------------------------------------------------------------------------------------------------------------------------------------------------------------------------------------------------------------------------------------------------------------------------------------------------------------------------------------------------------------|--|
| Collection          | Futurion Flat                                                                                                                                                                                                                                                                                                                                                                                                               |  |
| PROJECTS            | DESIGN                                                                                                                                                                                                                                                                                                                                                                                                                      |  |
| Width               | 900 mm                                                                                                                                                                                                                                                                                                                                                                                                                      |  |
| Height              | 17 mm                                                                                                                                                                                                                                                                                                                                                                                                                       |  |
| Depth               | 25 mm                                                                                                                                                                                                                                                                                                                                                                                                                       |  |
| Length              | 1200 mm                                                                                                                                                                                                                                                                                                                                                                                                                     |  |
| Weight              | 27,9 kg                                                                                                                                                                                                                                                                                                                                                                                                                     |  |
| description         | Technical information:: The installation height of the shower can be reduced to 105 mm if the Viega outlet fitting Art. no. 634 100 is used. Please note: This outlet fitting does not conform to EN 274., Drainage Ø: 90 mm  Not included in scope of delivery:: All Futurion shower trays are supplied without support/base. Diameter: 90 mm                                                                              |  |
| material            | Quaryl®                                                                                                                                                                                                                                                                                                                                                                                                                     |  |
| Specification texts | Futurion Flat; Shower tray; Size: 1200 x 900 x 17 mm; Rectangular; Quaryl®; Not included in scope of delivery:: All Futurion shower trays are supplied without support/base.; Diameter: 90 mm; Technical information:: The installation height of the shower can be reduced to 105 mm if the Viega outlet fitting Art. no. 634 100 is used. Please note: This outlet fitting does not conform to EN 274., Drainage Ø: 90 mm |  |

# TECHNICAL DRAWINGS