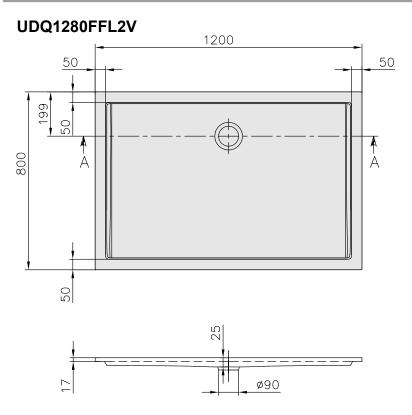

# TECHNICAL DRAWINGS

#### 1. POSITION

| Model               | UDQ1280FFL2V                                                                                                                                                                                                                                                                                                                                                                                                                |  |
|---------------------|-----------------------------------------------------------------------------------------------------------------------------------------------------------------------------------------------------------------------------------------------------------------------------------------------------------------------------------------------------------------------------------------------------------------------------|--|
| Collection          | Futurion Flat                                                                                                                                                                                                                                                                                                                                                                                                               |  |
| PROJECTS            | DESIGN                                                                                                                                                                                                                                                                                                                                                                                                                      |  |
| Width               | 800 mm                                                                                                                                                                                                                                                                                                                                                                                                                      |  |
| Height              | 17 mm                                                                                                                                                                                                                                                                                                                                                                                                                       |  |
| Depth               | 25 mm                                                                                                                                                                                                                                                                                                                                                                                                                       |  |
| Length              | 1200 mm                                                                                                                                                                                                                                                                                                                                                                                                                     |  |
| Weight              | 24,9 kg                                                                                                                                                                                                                                                                                                                                                                                                                     |  |
| description         | Technical information:: The installation height of the shower can be reduced to 105 mm if the Viega outlet fitting Art. no. 634 100 is used. Please note: This outlet fitting does not conform to EN 274., Drainage Ø: 90 mm  Not included in scope of delivery:: All Futurion shower trays are supplied without support/base. Diameter: 90 mm                                                                              |  |
| material            | Quaryl®                                                                                                                                                                                                                                                                                                                                                                                                                     |  |
| Specification texts | Futurion Flat; Shower tray; Size: 1200 x 800 x 17 mm; Rectangular; Quaryl®; Not included in scope of delivery:: All Futurion shower trays are supplied without support/base.; Diameter: 90 mm; Technical information:: The installation height of the shower can be reduced to 105 mm if the Viega outlet fitting Art. no. 634 100 is used. Please note: This outlet fitting does not conform to EN 274., Drainage Ø: 90 mm |  |