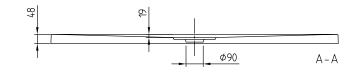

#### 1. POSITION

| <br>Model    | UDA1510ARA248V                                                                                                                  |
|--------------|---------------------------------------------------------------------------------------------------------------------------------|
| Collection   | Architectura                                                                                                                    |
| <br>PROJECTS | PLUS                                                                                                                            |
| Width        | 1000 mm                                                                                                                         |
| Height       | 48 mm                                                                                                                           |
| Depth        | 19 mm                                                                                                                           |
| Length       | 1500 mm                                                                                                                         |
| Weight       | 27 kg                                                                                                                           |
| description  | MetalRim<br>MetalRim<br>Technical information:: The<br>VILBOGRIP anti-slip finish (anti-slip<br>class C) can be ordered for the |

| Height      | 48 mm                                                                                                                                                                                                                                                                                                                                                                                                                                                                                                                                                                                                                                                                                                                                                                                                                                                                                                                                                                          |
|-------------|--------------------------------------------------------------------------------------------------------------------------------------------------------------------------------------------------------------------------------------------------------------------------------------------------------------------------------------------------------------------------------------------------------------------------------------------------------------------------------------------------------------------------------------------------------------------------------------------------------------------------------------------------------------------------------------------------------------------------------------------------------------------------------------------------------------------------------------------------------------------------------------------------------------------------------------------------------------------------------|
| Depth       | 19 mm                                                                                                                                                                                                                                                                                                                                                                                                                                                                                                                                                                                                                                                                                                                                                                                                                                                                                                                                                                          |
| Length      | 1500 mm                                                                                                                                                                                                                                                                                                                                                                                                                                                                                                                                                                                                                                                                                                                                                                                                                                                                                                                                                                        |
| Weight      | 27 kg                                                                                                                                                                                                                                                                                                                                                                                                                                                                                                                                                                                                                                                                                                                                                                                                                                                                                                                                                                          |
| description | MetalRim<br>MetalRim<br>Technical information:: The<br>VILBOGRIP anti-slip finish (anti-slip<br>class C) can be ordered for the<br>colour 01., The installation height of<br>the shower tray can be reduced by<br>30 mm if the Viega outlet fitting art.<br>no. 634 100 is used. Please note:<br>this outlet fitting does not conform<br>to EN 274., All shower trays in the<br>Colorline colours are classified<br>as anti-slip class B., From size<br>1400 x 900 two supports<br>(U82990000) are required., The<br>shower trays in the new colors<br>Colorline are not available for all<br>dimensions.<br>Outlet cover in White Alpine (01),<br>for matt colours, outlet cover in<br>matching matt colours. Depending<br>on the material and light incidence,<br>slight colour deviations may occur<br>between the outlet cover and the<br>shower tray.<br>Not included in scope of delivery::<br>All shower trays are supplied<br>without support/base.<br>Diameter: 90 mm |
| material    | Acrylic                                                                                                                                                                                                                                                                                                                                                                                                                                                                                                                                                                                                                                                                                                                                                                                                                                                                                                                                                                        |

## PROJECTS

Architectura; Shower tray; Size: 1500 x 1000 x 48 mm; Rectangular; MetalRim; Acrylic; MetalRim; Outlet cover in White Alpine (01), for matt colours, outlet cover in matching matt colours. Depending on the material and light incidence, slight colour deviations may occur between the outlet cover and the shower tray.; Not included in scope of delivery:: All shower trays are supplied without support/base.; Diameter: 90 mm; Technical information:: The VILBOGRIP antislip finish (anti-slip class C) can be ordered for the colour 01., The installation height of the shower tray can be reduced by 30 mm if the Viega outlet fitting art. no. 634 100 is used. Please note: this outlet fitting does not conform to EN 274., All shower trays in the Colorline colours are classified as anti-slip class B., From size 1400 x 900 two supports (U82990000) are required., The shower trays in the new colors Colorline are not available for all dimensions.

## TECHNICAL DRAWINGS