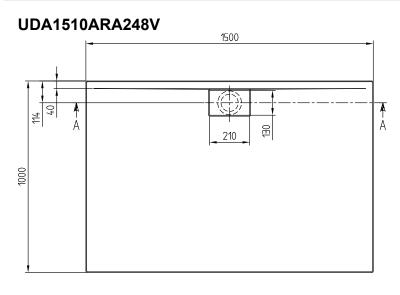

#### 1. POSITION

| <br>Model    | UDA1510ARA248V                                                                                                                  |
|--------------|---------------------------------------------------------------------------------------------------------------------------------|
| Collection   | Architectura                                                                                                                    |
| <br>PROJECTS | PLUS                                                                                                                            |
| Width        | 1000 mm                                                                                                                         |
| Height       | 48 mm                                                                                                                           |
| Depth        | 19 mm                                                                                                                           |
| Length       | 1500 mm                                                                                                                         |
| Weight       | 27 kg                                                                                                                           |
| description  | MetalRim<br>MetalRim<br>Technical information:: The<br>VILBOGRIP anti-slip finish (anti-slip<br>class C) can be ordered for the |

| Height      | 48 mm                                                                                                                                                                                                                                                                                                                                                                                                                                                                                                                                                                                                                                                                                                                                                                                                                                                                                                                                                                          |
|-------------|--------------------------------------------------------------------------------------------------------------------------------------------------------------------------------------------------------------------------------------------------------------------------------------------------------------------------------------------------------------------------------------------------------------------------------------------------------------------------------------------------------------------------------------------------------------------------------------------------------------------------------------------------------------------------------------------------------------------------------------------------------------------------------------------------------------------------------------------------------------------------------------------------------------------------------------------------------------------------------|
| Depth       | 19 mm                                                                                                                                                                                                                                                                                                                                                                                                                                                                                                                                                                                                                                                                                                                                                                                                                                                                                                                                                                          |
| Length      | 1500 mm                                                                                                                                                                                                                                                                                                                                                                                                                                                                                                                                                                                                                                                                                                                                                                                                                                                                                                                                                                        |
| Weight      | 27 kg                                                                                                                                                                                                                                                                                                                                                                                                                                                                                                                                                                                                                                                                                                                                                                                                                                                                                                                                                                          |
| description | MetalRim<br>MetalRim<br>Technical information:: The<br>VILBOGRIP anti-slip finish (anti-slip<br>class C) can be ordered for the<br>colour 01., The installation height of<br>the shower tray can be reduced by<br>30 mm if the Viega outlet fitting art.<br>no. 634 100 is used. Please note:<br>this outlet fitting does not conform<br>to EN 274., All shower trays in the<br>Colorline colours are classified<br>as anti-slip class B., From size<br>1400 x 900 two supports<br>(U82990000) are required., The<br>shower trays in the new colors<br>Colorline are not available for all<br>dimensions.<br>Outlet cover in White Alpine (01),<br>for matt colours, outlet cover in<br>matching matt colours. Depending<br>on the material and light incidence,<br>slight colour deviations may occur<br>between the outlet cover and the<br>shower tray.<br>Not included in scope of delivery::<br>All shower trays are supplied<br>without support/base.<br>Diameter: 90 mm |
| material    | Acrylic                                                                                                                                                                                                                                                                                                                                                                                                                                                                                                                                                                                                                                                                                                                                                                                                                                                                                                                                                                        |

## PROJECTS

Architectura; Shower tray; Size: 1500 x 1000 x 48 mm; Rectangular; MetalRim; Acrylic; MetalRim; Outlet cover in White Alpine (01), for matt colours, outlet cover in matching matt colours. Depending on the material and light incidence, slight colour deviations may occur between the outlet cover and the shower tray.; Not included in scope of delivery:: All shower trays are supplied without support/base.; Diameter: 90 mm; Technical information:: The VILBOGRIP antislip finish (anti-slip class C) can be ordered for the colour 01., The installation height of the shower tray can be reduced by 30 mm if the Viega outlet fitting art. no. 634 100 is used. Please note: this outlet fitting does not conform to EN 274., All shower trays in the Colorline colours are classified as anti-slip class B., From size 1400 x 900 two supports (U82990000) are required., The shower trays in the new colors Colorline are not available for all dimensions.

## TECHNICAL DRAWINGS