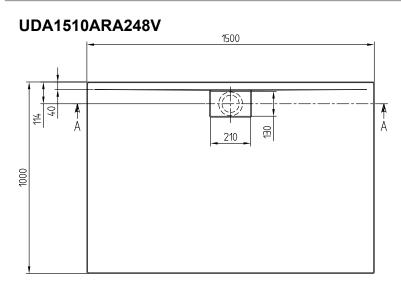

#### 1. POSITION

| <br>Model    | UDA1510ARA248V                                                                                                                  |
|--------------|---------------------------------------------------------------------------------------------------------------------------------|
| Collection   | Architectura                                                                                                                    |
| <br>PROJECTS | PLUS                                                                                                                            |
| Width        | 1000 mm                                                                                                                         |
| Height       | 48 mm                                                                                                                           |
| Depth        | 19 mm                                                                                                                           |
| Length       | 1500 mm                                                                                                                         |
| Weight       | 27 kg                                                                                                                           |
| description  | MetalRim<br>MetalRim<br>Technical information:: The<br>VILBOGRIP anti-slip finish (anti-slip<br>class C) can be ordered for the |

| Height      | 48 mm                                                                                                                                                                                                                                                                                                                                                                                                                                                                                                                                                                                                                                                                                                                                                                                                                                                                                                                                                                          |
|-------------|--------------------------------------------------------------------------------------------------------------------------------------------------------------------------------------------------------------------------------------------------------------------------------------------------------------------------------------------------------------------------------------------------------------------------------------------------------------------------------------------------------------------------------------------------------------------------------------------------------------------------------------------------------------------------------------------------------------------------------------------------------------------------------------------------------------------------------------------------------------------------------------------------------------------------------------------------------------------------------|
| Depth       | 19 mm                                                                                                                                                                                                                                                                                                                                                                                                                                                                                                                                                                                                                                                                                                                                                                                                                                                                                                                                                                          |
| Length      | 1500 mm                                                                                                                                                                                                                                                                                                                                                                                                                                                                                                                                                                                                                                                                                                                                                                                                                                                                                                                                                                        |
| Weight      | 27 kg                                                                                                                                                                                                                                                                                                                                                                                                                                                                                                                                                                                                                                                                                                                                                                                                                                                                                                                                                                          |
| description | MetalRim<br>MetalRim<br>Technical information:: The<br>VILBOGRIP anti-slip finish (anti-slip<br>class C) can be ordered for the<br>colour 01., The installation height of<br>the shower tray can be reduced by<br>30 mm if the Viega outlet fitting art.<br>no. 634 100 is used. Please note:<br>this outlet fitting does not conform<br>to EN 274., All shower trays in the<br>Colorline colours are classified<br>as anti-slip class B., From size<br>1400 x 900 two supports<br>(U82990000) are required., The<br>shower trays in the new colors<br>Colorline are not available for all<br>dimensions.<br>Outlet cover in White Alpine (01),<br>for matt colours, outlet cover in<br>matching matt colours. Depending<br>on the material and light incidence,<br>slight colour deviations may occur<br>between the outlet cover and the<br>shower tray.<br>Not included in scope of delivery::<br>All shower trays are supplied<br>without support/base.<br>Diameter: 90 mm |
| material    | Acrylic                                                                                                                                                                                                                                                                                                                                                                                                                                                                                                                                                                                                                                                                                                                                                                                                                                                                                                                                                                        |

## PROJECTS

Architectura; Shower tray; Size: 1500 x 1000 x 48 mm; Rectangular; MetalRim; Acrylic; MetalRim; Outlet cover in White Alpine (01), for matt colours, outlet cover in matching matt colours. Depending on the material and light incidence, slight colour deviations may occur between the outlet cover and the shower tray.; Not included in scope of delivery:: All shower trays are supplied without support/base.; Diameter: 90 mm; Technical information:: The VILBOGRIP antislip finish (anti-slip class C) can be ordered for the colour 01., The installation height of the shower tray can be reduced by 30 mm if the Viega outlet fitting art. no. 634 100 is used. Please note: this outlet fitting does not conform to EN 274., All shower trays in the Colorline colours are classified as anti-slip class B., From size 1400 x 900 two supports (U82990000) are required., The shower trays in the new colors Colorline are not available for all dimensions.

## TECHNICAL DRAWINGS