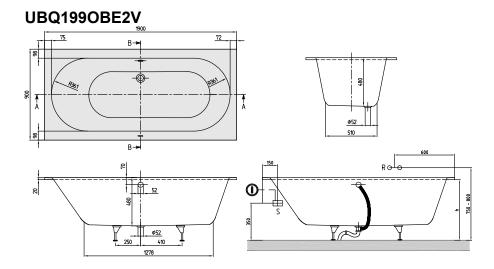

## 1. POSITION

| Model               | UBQ199OBE2V                                                                                                                                                                                                                                                                                                   |
|---------------------|---------------------------------------------------------------------------------------------------------------------------------------------------------------------------------------------------------------------------------------------------------------------------------------------------------------|
| Collection          | Oberon                                                                                                                                                                                                                                                                                                        |
| PROJECTS            | DESIGN                                                                                                                                                                                                                                                                                                        |
| Width               | 900 mm                                                                                                                                                                                                                                                                                                        |
| Depth               | 480 mm                                                                                                                                                                                                                                                                                                        |
| Length              | 1900 mm                                                                                                                                                                                                                                                                                                       |
| Weight              | 46,6 kg                                                                                                                                                                                                                                                                                                       |
| description         | Duo<br>Litres incl. 1 pers: 218<br>Set of bath feet is supplied as<br>standard (self-adhesive), adjustable<br>from 130 à 180 mm.<br>Not included in scope of delivery::<br>Requires extended waste/overflow<br>combination.<br>Diameter: 52 mm                                                                |
| material            | Quaryl®                                                                                                                                                                                                                                                                                                       |
| Specification texts | Oberon; Bath; Size: 1900 x 900<br>mm; Rectangular; Duo; Quaryl®;<br>Litres incl. 1 pers: 218; Set of bath<br>feet is supplied as standard (self-<br>adhesive), adjustable from 130 à<br>180 mm.; Not included in scope of<br>delivery:: Requires extended waste/<br>overflow combination.; Diameter: 52<br>mm |

## TECHNICAL DRAWINGS