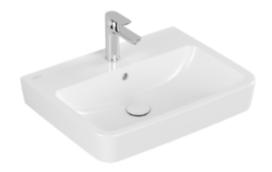

#### 1. POSITION

| Article number                      | 4A416001                                                                                            |
|-------------------------------------|-----------------------------------------------------------------------------------------------------|
| Article title                       | Villeroy & Boch O.novo Washbasins,<br>600 x 460 x 175 mm, White Alpin,<br>with overflow, unpolished |
| Product designation                 | Washbasins                                                                                          |
| Collection                          | O.novo                                                                                              |
| PROJECTS                            | START                                                                                               |
| Assembly / Assembly type            | wall-mounted                                                                                        |
| Scope of delivery                   | 1 x washbasin                                                                                       |
| Length in mm                        | 460                                                                                                 |
| Width in mm                         | 600                                                                                                 |
| Height in mm                        | 175                                                                                                 |
| Interior depth                      | 125                                                                                                 |
| Weight in kg                        | 18,60                                                                                               |
| Number of tap holes punched through | 1                                                                                                   |
| Number of tap holes pre-drilled     | 2                                                                                                   |
| Position of drill hole              | central tap hole punched out                                                                        |
| express delivery                    | No                                                                                                  |
| Suitable for                        | 3-hole mixer                                                                                        |
| Material                            | Sanitary ceramics                                                                                   |
| Surface                             | glossy                                                                                              |
| With overflow                       | Yes                                                                                                 |
| EAN number                          | 4062373755990                                                                                       |