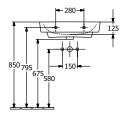

table for                        | 3-hole mixer                                                                                        |
| Material                            | Sanitary ceramics                                                                                   |
| Surface                             | glossy                                                                                              |
| With overflow                       | Yes                                                                                                 |
| EAN number                          | 4062373755990                                                                                       |

# COLOUR

#### **COLOUR DESIGNATION**



White Alpin



# TECHNICAL DRAWINGS

### 4A416001