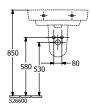

#### 1. POSITION

| Article number                      | 4A416001                                                                                            |
|-------------------------------------|-----------------------------------------------------------------------------------------------------|
| Article title                       | Villeroy & Boch O.novo Washbasins,<br>600 x 460 x 175 mm, White Alpin,<br>with overflow, unpolished |
| Product designation                 | Washbasins                                                                                          |
| Collection                          | O.novo                                                                                              |
| PROJECTS                            | START                                                                                               |
| Assembly / Assembly type            | wall-mounted                                                                                        |
| Scope of delivery                   | 1 x washbasin                                                                                       |
| Length in mm                        | 460                                                                                                 |
| Width in mm                         | 600                                                                                                 |
| Height in mm                        | 175                                                                                                 |
| Interior depth                      | 125                                                                                                 |
| Weight in kg                        | 18,60                                                                                               |
| Number of tap holes punched through | 1                                                                                                   |
| Number of tap holes pre-drilled     | 2                                                                                                   |
| Position of drill hole              | central tap hole punched out                                                                        |
| express delivery                    | No                                                                                                  |
| Suitable for                        | 3-hole mixer                                                                                        |
| Material                            | Sanitary ceramics                                                                                   |
| Surface                             | glossy                                                                                              |
| With overflow                       | Yes                                                                                                 |
| EAN number                          | 4062373755990                                                                                       |

# TECHNICAL DRAWINGS

### 4A416001