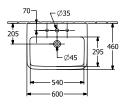

uitable for                        | 3-hole mixer                                                                                        |
| Material                            | Sanitary ceramics                                                                                   |
| Surface                             | glossy                                                                                              |
| With overflow                       | Yes                                                                                                 |
| EAN number                          | 4062373755990                                                                                       |

# COLOUR

#### **COLOUR DESIGNATION**



White Alpin



# TECHNICAL DRAWINGS

### 4A416001