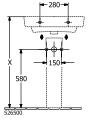

#### 1. POSITION

| Article number                      | 4A416001                                                                                            |
|-------------------------------------|-----------------------------------------------------------------------------------------------------|
| Article title                       | Villeroy & Boch O.novo Washbasins,<br>600 x 460 x 175 mm, White Alpin,<br>with overflow, unpolished |
| Product designation                 | Washbasins                                                                                          |
| Collection                          | O.novo                                                                                              |
| PROJECTS                            | START                                                                                               |
| Assembly / Assembly type            | wall-mounted                                                                                        |
| Scope of delivery                   | 1 x washbasin                                                                                       |
| Length in mm                        | 460                                                                                                 |
| Width in mm                         | 600                                                                                                 |
| Height in mm                        | 175                                                                                                 |
| Interior depth                      | 125                                                                                                 |
| Weight in kg                        | 18,60                                                                                               |
| Number of tap holes punched through | 1                                                                                                   |
| Number of tap holes pre-drilled     | 2                                                                                                   |
| Position of drill hole              | central tap hole punched out                                                                        |
| express delivery                    | No                                                                                                  |
| Suitable for                        | 3-hole mixer                                                                                        |
| Material                            | Sanitary ceramics                                                                                   |
| Surface                             | glossy                                                                                              |
| With overflow                       | Yes                                                                                                 |
| EAN number                          | 4062373755990                                                                                       |

# TECHNICAL DRAWINGS

### 4A416001