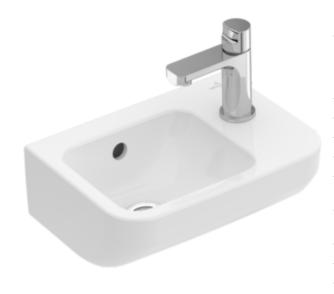

#### 1. POSITION

| Article number                      | 43733601                                                                                                        |
|-------------------------------------|-----------------------------------------------------------------------------------------------------------------|
| Article title                       | Villeroy & Boch Architectura<br>Handwashbasin, 360 x 260 x 140<br>mm, White Alpin, with overflow,<br>unpolished |
| Product designation                 | Handwashbasin                                                                                                   |
| Collection                          | Architectura                                                                                                    |
| PROJECTS                            | PLUS                                                                                                            |
| Assembly / Assembly type            | wall-mounted                                                                                                    |
| Scope of delivery                   | $1 \times \text{handwashbasin}$ , $1 \times \text{fastening}$ set                                               |
| Ordering information                | Optionally available: Outlet valve with ceramic cover.                                                          |
| Length in mm                        | 260                                                                                                             |
| Width in mm                         | 360                                                                                                             |
| Height in mm                        | 140                                                                                                             |
| Interior depth                      | 95                                                                                                              |
| Weight in kg                        | 7,00                                                                                                            |
| Number of tap holes punched through | 1                                                                                                               |
| Position of drill hole              | Tap hole on right punched through                                                                               |
| express delivery                    | No                                                                                                              |
| Suitable for                        | 1-hole mixer                                                                                                    |
| Material                            | Sanitary ceramics                                                                                               |
| Surface                             | glossy                                                                                                          |
| With overflow                       | Yes                                                                                                             |
| EAN number                          | 4051202483791                                                                                                   |