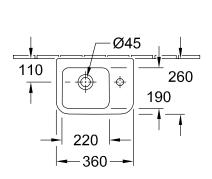

# TECHNICAL DRAWINGS

#### 1. POSITION

| Article number                      | 43733601                                                                                                        |
|-------------------------------------|-----------------------------------------------------------------------------------------------------------------|
| Article title                       | Villeroy & Boch Architectura<br>Handwashbasin, 360 x 260 x 140<br>mm, White Alpin, with overflow,<br>unpolished |
| Product designation                 | Handwashbasin                                                                                                   |
| Collection                          | Architectura                                                                                                    |
| PROJECTS                            | PLUS                                                                                                            |
| Assembly / Assembly type            | wall-mounted                                                                                                    |
| Scope of delivery                   | $1 \times \text{handwashbasin}$ , $1 \times \text{fastening}$ set                                               |
| Ordering information                | Optionally available: Outlet valve with ceramic cover.                                                          |
| Length in mm                        | 260                                                                                                             |
| Width in mm                         | 360                                                                                                             |
| Height in mm                        | 140                                                                                                             |
| Interior depth                      | 95                                                                                                              |
| Weight in kg                        | 7,00                                                                                                            |
| Number of tap holes punched through | 1                                                                                                               |
| Position of drill hole              | Tap hole on right punched through                                                                               |
| express delivery                    | No                                                                                                              |
| Suitable for                        | 1-hole mixer                                                                                                    |
| Material                            | Sanitary ceramics                                                                                               |
| Surface                             | glossy                                                                                                          |
| With overflow                       | Yes                                                                                                             |
| EAN number                          | 4051202483791                                                                                                   |