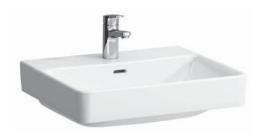

## Countertop basin 81096.2

| TECHNICAL DATA        |                                                  |                                                                             |                                 |
|-----------------------|--------------------------------------------------|-----------------------------------------------------------------------------|---------------------------------|
| Order no.             | 81096.2                                          | Accessories excl.                                                           | Siphon cover, order no. 81996.3 |
| Certified to          | EN 31                                            |                                                                             | (3 tap holes not possible)      |
| Dimensions            | 550 x 465 mm                                     |                                                                             | Pedestal, order no. 81996.2     |
| Inside dimensions     |                                                  |                                                                             | Towel rail, order no. 38154.2   |
| of the basin          | 510 x 303 mm                                     | Mounting acc. excl.                                                         | Mounting set M10 x 140 mm,      |
| matching for          | Vanity unit Laufen Pro S, order no. 48335.1,     |                                                                             | order no. 89988.2               |
|                       | 48335.2                                          | Colours                                                                     | see colour table                |
| Specification         | Charge 104 – 1 centre tap hole                   | SPECIFICATION TEXT                                                          |                                 |
| Special specification | Charge 108 – 3 tap holes                         | Countertop basin LAUFEN PRO S, sanitary ceramic                             |                                 |
|                       | Charge 109 – without tap hole                    | EN 31, dimensions 550 x 465 mm, angular                                     |                                 |
|                       | Charge 136 - 3 tap holes, distance 8 inches      | 1 centre tap hole                                                           |                                 |
|                       | Charge 142 - without tap hole, without overflow  | Special feature: overflow channel glazed                                    |                                 |
|                       | and without open drain                           | Further options / accessories: Surface refinement LCC (only white),         |                                 |
|                       | Charge 156 - 1 centre tap hole, without overflow | 3 tap holes, without tap holes, 3 tap holes distance 8 inches, without      |                                 |
|                       | and without open drain                           | tap holes/ overflow and open drain, 1 tap hole/without overflow and         |                                 |
| Weight                | 16,0 kg                                          | open drain, pedestal, bathtubs, vanity unit, furniture<br>Order no. 81096.2 |                                 |
|                       |                                                  |                                                                             |                                 |