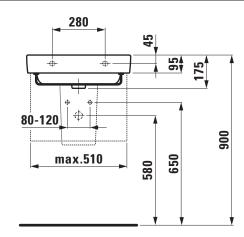

## Countertop basin 81096.2

| TECHNICAL DATA        |                                                  |                                                                             |                                 |
|-----------------------|--------------------------------------------------|-----------------------------------------------------------------------------|---------------------------------|
| Order no.             | 81096.2                                          | Accessories excl.                                                           | Siphon cover, order no. 81996.3 |
| Certified to          | EN 31                                            |                                                                             | (3 tap holes not possible)      |
| Dimensions            | 550 x 465 mm                                     |                                                                             | Pedestal, order no. 81996.2     |
| Inside dimensions     |                                                  |                                                                             | Towel rail, order no. 38154.2   |
| of the basin          | 510 x 303 mm                                     | Mounting acc. excl.                                                         | Mounting set M10 x 140 mm,      |
| matching for          | Vanity unit Laufen Pro S, order no. 48335.1,     |                                                                             | order no. 89988.2               |
|                       | 48335.2                                          | Colours                                                                     | see colour table                |
| Specification         | Charge 104 – 1 centre tap hole                   | SPECIFICATION TEXT                                                          |                                 |
| Special specification | Charge 108 – 3 tap holes                         | Countertop basin LAUFEN PRO S, sanitary ceramic                             |                                 |
|                       | Charge 109 – without tap hole                    | EN 31, dimensions 550 x 465 mm, angular                                     |                                 |
|                       | Charge 136 - 3 tap holes, distance 8 inches      | 1 centre tap hole                                                           |                                 |
|                       | Charge 142 - without tap hole, without overflow  | Special feature: overflow channel glazed                                    |                                 |
|                       | and without open drain                           | Further options / accessories: Surface refinement LCC (only white),         |                                 |
|                       | Charge 156 - 1 centre tap hole, without overflow | 3 tap holes, without tap holes, 3 tap holes distance 8 inches, without      |                                 |
|                       | and without open drain                           | tap holes/ overflow and open drain, 1 tap hole/without overflow and         |                                 |
| Weight                | 16,0 kg                                          | open drain, pedestal, bathtubs, vanity unit, furniture<br>Order no. 81096.2 |                                 |
|                       |                                                  |                                                                             |                                 |

## TECHNICAL DRAWINGS / S 1 : 20

<sup>\* =</sup> Effective height must be fixed according to the height of the pedestal.