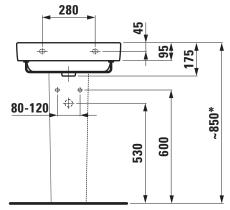

## TECHNICAL DRAWINGS / S 1 : 20

<sup>\* =</sup> Effective height must be fixed according to the height of the pedestal.