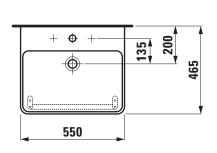

## Countertop basin 81096.2

| TECHNICAL DATA        |                                                  |                                                                             |                                 |
|-----------------------|--------------------------------------------------|-----------------------------------------------------------------------------|---------------------------------|
| Order no.             | 81096.2                                          | Accessories excl.                                                           | Siphon cover, order no. 81996.3 |
| Certified to          | EN 31                                            |                                                                             | (3 tap holes not possible)      |
| Dimensions            | 550 x 465 mm                                     |                                                                             | Pedestal, order no. 81996.2     |
| Inside dimensions     |                                                  |                                                                             | Towel rail, order no. 38154.2   |
| of the basin          | 510 x 303 mm                                     | Mounting acc. excl.                                                         | Mounting set M10 x 140 mm,      |
| matching for          | Vanity unit Laufen Pro S, order no. 48335.1,     |                                                                             | order no. 89988.2               |
|                       | 48335.2                                          | Colours                                                                     | see colour table                |
| Specification         | Charge 104 – 1 centre tap hole                   | SPECIFICATION TEXT                                                          |                                 |
| Special specification | Charge 108 – 3 tap holes                         | Countertop basin LAUFEN PRO S, sanitary ceramic                             |                                 |
|                       | Charge 109 – without tap hole                    | EN 31, dimensions 550 x 465 mm, angular                                     |                                 |
|                       | Charge 136 - 3 tap holes, distance 8 inches      | 1 centre tap hole                                                           |                                 |
|                       | Charge 142 - without tap hole, without overflow  | Special feature: overflow channel glazed                                    |                                 |
|                       | and without open drain                           | Further options / accessories: Surface refinement LCC (only white),         |                                 |
|                       | Charge 156 - 1 centre tap hole, without overflow | 3 tap holes, without tap holes, 3 tap holes distance 8 inches, without      |                                 |
|                       | and without open drain                           | tap holes/ overflow and open drain, 1 tap hole/without overflow and         |                                 |
| Weight                | 16,0 kg                                          | open drain, pedestal, bathtubs, vanity unit, furniture<br>Order no. 81096.2 |                                 |
|                       |                                                  |                                                                             |                                 |

## TECHNICAL DRAWINGS / S 1 : 20

<sup>\* =</sup> Effective height must be fixed according to the height of the pedestal.