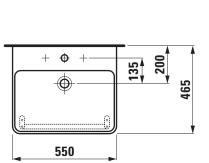

## Countertop basin 81096.2

| TECHNICAL DATA        |                                                  |                                                                             |                                 |
|-----------------------|--------------------------------------------------|-----------------------------------------------------------------------------|---------------------------------|
| Order no.             | 81096.2                                          | Accessories excl.                                                           | Siphon cover, order no. 81996.3 |
| Certified to          | EN 31                                            |                                                                             | (3 tap holes not possible)      |
| Dimensions            | 550 x 465 mm                                     |                                                                             | Pedestal, order no. 81996.2     |
| Inside dimensions     |                                                  |                                                                             | Towel rail, order no. 38154.2   |
| of the basin          | 510 x 303 mm                                     | Mounting acc. excl.                                                         | Mounting set M10 x 140 mm,      |
| matching for          | Vanity unit Laufen Pro S, order no. 48335.1,     |                                                                             | order no. 89988.2               |
|                       | 48335.2                                          | Colours                                                                     | see colour table                |
| Specification         | Charge 104 – 1 centre tap hole                   | SPECIFICATION TEXT                                                          |                                 |
| Special specification | Charge 108 – 3 tap holes                         | Countertop basin LAUFEN PRO S, sanitary ceramic                             |                                 |
|                       | Charge 109 – without tap hole                    | EN 31, dimensions 550 x 465 mm, angular                                     |                                 |
|                       | Charge 136 - 3 tap holes, distance 8 inches      | 1 centre tap hole                                                           |                                 |
|                       | Charge 142 - without tap hole, without overflow  | Special feature: overflow channel glazed                                    |                                 |
|                       | and without open drain                           | Further options / accessories: Surface refinement LCC (only white),         |                                 |
|                       | Charge 156 - 1 centre tap hole, without overflow | 3 tap holes, without tap holes, 3 tap holes distance 8 inches, without      |                                 |
|                       | and without open drain                           | tap holes/ overflow and open drain, 1 tap hole/without overflow and         |                                 |
| Weight                | 16,0 kg                                          | open drain, pedestal, bathtubs, vanity unit, furniture<br>Order no. 81096.2 |                                 |
|                       |                                                  |                                                                             |                                 |

## TECHNICAL DRAWINGS / S 1 : 20

<sup>\* =</sup> Effective height must be fixed according to the height of the pedestal.