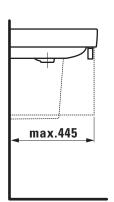

## TECHNICAL DRAWINGS / S 1 : 20

<sup>\* =</sup> Effective height must be fixed according to the height of the pedestal.