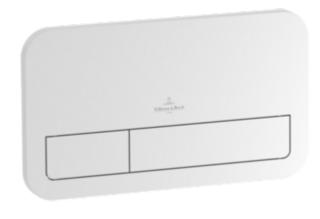

#### 1. POSITION

| Model               | 922490                                                                                                                                                                                                                                                    |  |
|---------------------|-----------------------------------------------------------------------------------------------------------------------------------------------------------------------------------------------------------------------------------------------------------|--|
| Collection          | ViConnect                                                                                                                                                                                                                                                 |  |
| PROJECTS            | PLUS                                                                                                                                                                                                                                                      |  |
| Width               | 253 mm                                                                                                                                                                                                                                                    |  |
| Height              | 145 mm                                                                                                                                                                                                                                                    |  |
| Depth               | 10 mm                                                                                                                                                                                                                                                     |  |
| Weight              | 0,37 kg                                                                                                                                                                                                                                                   |  |
| description         | E200 made of plastic flush plate frame, support frame and fastening bolts individual packaging materials made of high-quality plastic front operated water-saving dual flush plate                                                                        |  |
| material            | made of plastic                                                                                                                                                                                                                                           |  |
| Specification texts | ViConnect; Toilet flush plate; E200; made of plastic; Size: 253 x 145 x 10 mm; Angular; flush plate frame, support frame and fastening bolts; individual packaging materials; made of high-quality plastic; front operated; water-saving dual flush plate |  |

## COLOURS

| Chrome         | 92249061 | 4051202338220 |
|----------------|----------|---------------|
| White          | 92249068 | 4051202338213 |
| Brushed Chrome | 92249069 | 4051202338206 |