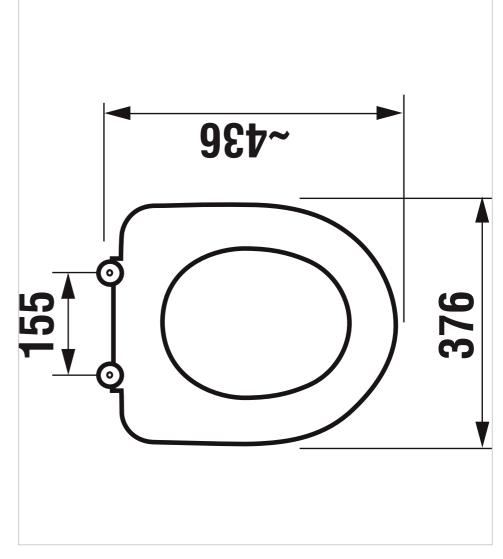

#### **Technical drawings**

#### Duroplast WC seat and cover

Hinges material: Stainless steel Shape: Round Suitable for: Toilet