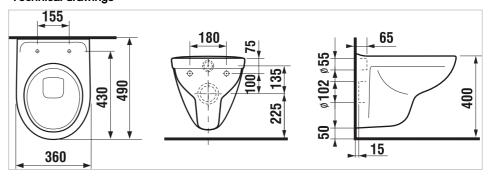

## **Technical drawings**

#### **Dimensions**

Length: 490 mm. Width: 360 mm. Height: 350 mm.