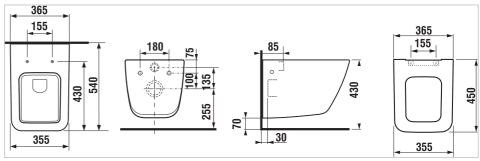

## **Technical drawings**

#### **Dimensions**

Length: 540 mm. Width: 355 mm. Height: 360 mm.