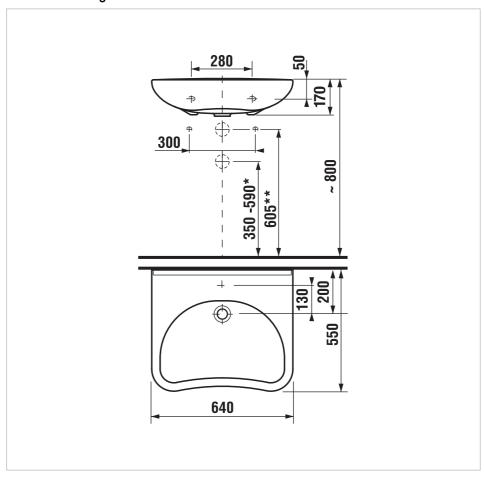

#### **Dimensions**

Length: 640 mm. Width: 550 mm. Height: 170 mm.

### **Technical drawings**