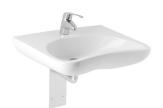

**Mio** 813714

Mio bathroom is different. It makes impression by its graceful lines that evoke the desire to touch and caress.

# Hospital basin

Without overflow

Bowl position: Central Installation type: Wall-hung Material: Vitreous china Number of fixing points: 2 Overflow type: Standard Shape: Square Weight (kg): 20.4