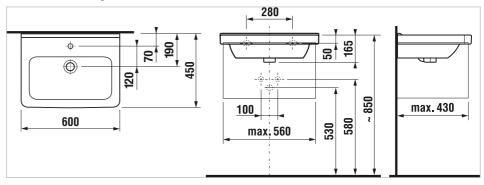

# **Dimensions**

Length: 600 mm. Width: 450 mm. Height: 165 mm.

### **Technical drawings**

Cubito Pure 810423