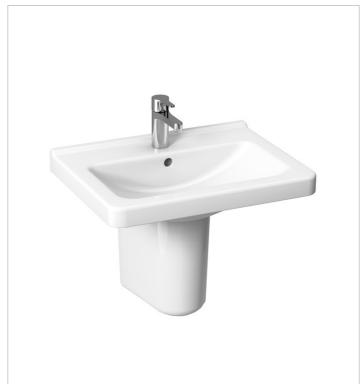

Cubito Pure 810423

The clean and modern design of sanitary ware, furniture and accessories is based on straight-line geometry of current trends. In white, combining glossy paint and chrome-plated handles, it is a timeless stylish choice. Naturally, the luxurious Cubito Pure series of the Jika brand brings perfect technical workmanship focused on functionality.

# Washbasin

Bowl position: Central Installation type: Wall-hung Material: Vitreous china Number of fixing points: 2 Overflow type: Standard

Shape: Square Weight (kg): 16.1

#### Compatible with

819951 Siphon cover for washbasins 810422, 810423, 810424, 810426, with installation kit 3114210040011 Washbasin faucet, click-clack waste, chromed