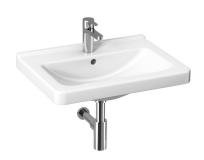

Cubito Pure 810423

The clean and modern design of sanitary ware, furniture and accessories is based on straight-line geometry of current trends. In white, combining glossy paint and chrome-plated handles, it is a timeless stylish choice. Naturally, the luxurious Cubito Pure series of the Jika brand brings perfect technical workmanship focused on functionality.

# Washbasin

Bowl position: Central Installation type: Wall-hung Material: Vitreous china Number of fixing points: 2 Overflow type: Standard

Shape: Square Weight (kg): 16.1

# **Dimensions**

Length: 600 mm. Width: 450 mm. Height: 165 mm.