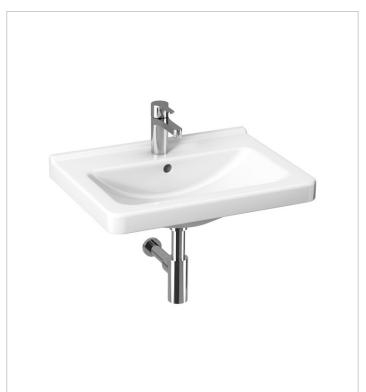

Cubito Pure 810423

The clean and modern design of sanitary ware, furniture and accessories is based on straight-line geometry of current trends. In white, combining glossy paint and chrome-plated handles, it is a timeless stylish choice. Naturally, the luxurious Cubito Pure series of the Jika brand brings perfect technical workmanship focused on functionality.

# Washbasin

Bowl position: Central Installation type: Wall-hung Material: Vitreous china Number of fixing points: 2 Overflow type: Standard

Shape: Square Weight (kg): 16.1