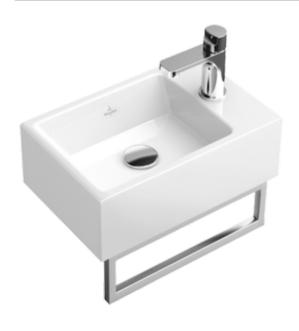

#### 1. POSITION

| Model                         | 533341                                                                                                                                                                                                                                                                                                                                                                        |  |
|-------------------------------|-------------------------------------------------------------------------------------------------------------------------------------------------------------------------------------------------------------------------------------------------------------------------------------------------------------------------------------------------------------------------------|--|
| Collection                    | Memento                                                                                                                                                                                                                                                                                                                                                                       |  |
| PROJECTS                      | PREMIUM                                                                                                                                                                                                                                                                                                                                                                       |  |
| Width                         | 400 mm                                                                                                                                                                                                                                                                                                                                                                        |  |
| Depth                         | 260 mm                                                                                                                                                                                                                                                                                                                                                                        |  |
| Weight                        | 8,12 kg                                                                                                                                                                                                                                                                                                                                                                       |  |
| description                   | Sanitary porcelain<br>fastening set included<br>EN 31, EN 14688<br>towel holder (not included in scope<br>of delivery): front installation                                                                                                                                                                                                                                    |  |
| Tap fitting / Tap hole remark | suitable for 1-hole tap fittings, tap hole punched out                                                                                                                                                                                                                                                                                                                        |  |
| Overflow remark               | without overflow, Please note:<br>unclosable outlet valve must be<br>used with models without overflow                                                                                                                                                                                                                                                                        |  |
| material                      | Sanitary porcelain                                                                                                                                                                                                                                                                                                                                                            |  |
| Specification texts           | Memento; Handwashbasin;<br>Sanitary porcelain; Size: 400 x 260<br>mm; Rectangle; suitable for 1-hole<br>tap fittings, tap hole punched out;<br>without overflow; Please note:<br>unclosable outlet valve must be<br>used with models without overflow;<br>fastening set included; EN 31, EN<br>14688; towel holder (not included in<br>scope of delivery): front installation |  |