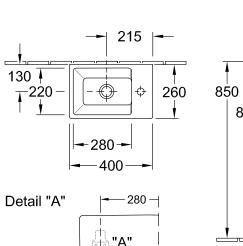

## TECHNICAL DRAWINGS

#### 1. POSITION

| Model                         | 533341                                                                                                                                                                                                                                                                                                                                                                        |  |
|-------------------------------|-------------------------------------------------------------------------------------------------------------------------------------------------------------------------------------------------------------------------------------------------------------------------------------------------------------------------------------------------------------------------------|--|
| Collection                    | Memento                                                                                                                                                                                                                                                                                                                                                                       |  |
| PROJECTS                      | PREMIUM                                                                                                                                                                                                                                                                                                                                                                       |  |
| Width                         | 400 mm                                                                                                                                                                                                                                                                                                                                                                        |  |
| Depth                         | 260 mm                                                                                                                                                                                                                                                                                                                                                                        |  |
| Weight                        | 8,12 kg                                                                                                                                                                                                                                                                                                                                                                       |  |
| description                   | Sanitary porcelain<br>fastening set included<br>EN 31, EN 14688<br>towel holder (not included in scope<br>of delivery): front installation                                                                                                                                                                                                                                    |  |
| Tap fitting / Tap hole remark | suitable for 1-hole tap fittings, tap hole punched out                                                                                                                                                                                                                                                                                                                        |  |
| Overflow remark               | without overflow, Please note:<br>unclosable outlet valve must be<br>used with models without overflow                                                                                                                                                                                                                                                                        |  |
| material                      | Sanitary porcelain                                                                                                                                                                                                                                                                                                                                                            |  |
| Specification texts           | Memento; Handwashbasin;<br>Sanitary porcelain; Size: 400 x 260<br>mm; Rectangle; suitable for 1-hole<br>tap fittings, tap hole punched out;<br>without overflow; Please note:<br>unclosable outlet valve must be<br>used with models without overflow;<br>fastening set included; EN 31, EN<br>14688; towel holder (not included in<br>scope of delivery): front installation |  |