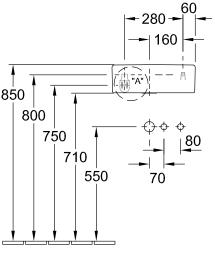

## TECHNICAL DRAWINGS

#### 1. POSITION

| Model                         | 533341                                                                                                                                                                                                                                                                                                                                                                        |  |
|-------------------------------|-------------------------------------------------------------------------------------------------------------------------------------------------------------------------------------------------------------------------------------------------------------------------------------------------------------------------------------------------------------------------------|--|
| Collection                    | Memento                                                                                                                                                                                                                                                                                                                                                                       |  |
| PROJECTS                      | PREMIUM                                                                                                                                                                                                                                                                                                                                                                       |  |
| Width                         | 400 mm                                                                                                                                                                                                                                                                                                                                                                        |  |
| Depth                         | 260 mm                                                                                                                                                                                                                                                                                                                                                                        |  |
| Weight                        | 8,12 kg                                                                                                                                                                                                                                                                                                                                                                       |  |
| description                   | Sanitary porcelain<br>fastening set included<br>EN 31, EN 14688<br>towel holder (not included in scope<br>of delivery): front installation                                                                                                                                                                                                                                    |  |
| Tap fitting / Tap hole remark | suitable for 1-hole tap fittings, tap hole punched out                                                                                                                                                                                                                                                                                                                        |  |
| Overflow remark               | without overflow, Please note:<br>unclosable outlet valve must be<br>used with models without overflow                                                                                                                                                                                                                                                                        |  |
| material                      | Sanitary porcelain                                                                                                                                                                                                                                                                                                                                                            |  |
| Specification texts           | Memento; Handwashbasin;<br>Sanitary porcelain; Size: 400 x 260<br>mm; Rectangle; suitable for 1-hole<br>tap fittings, tap hole punched out;<br>without overflow; Please note:<br>unclosable outlet valve must be<br>used with models without overflow;<br>fastening set included; EN 31, EN<br>14688; towel holder (not included in<br>scope of delivery): front installation |  |