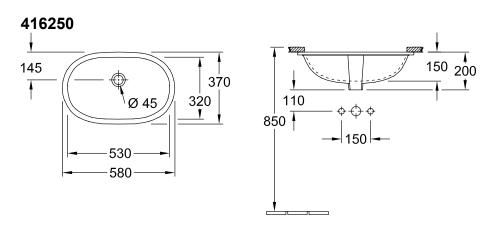

# TECHNICAL DRAWINGS

#### 1. POSITION

| Model                         | 416250                                                                                                                                                                                                                                                                                                                                                                                         |  |
|-------------------------------|------------------------------------------------------------------------------------------------------------------------------------------------------------------------------------------------------------------------------------------------------------------------------------------------------------------------------------------------------------------------------------------------|--|
| Collection                    | O.novo                                                                                                                                                                                                                                                                                                                                                                                         |  |
| PROJECTS                      | START                                                                                                                                                                                                                                                                                                                                                                                          |  |
| Width                         | 530 mm                                                                                                                                                                                                                                                                                                                                                                                         |  |
| Depth                         | 320 mm                                                                                                                                                                                                                                                                                                                                                                                         |  |
| Weight                        | 7,5 kg                                                                                                                                                                                                                                                                                                                                                                                         |  |
| description                   | Sanitary porcelain the hole for the washbasin can only be cut out using the original washbasin because tolerances of several millimetres are possible, installation possible in natural stone and laminate countertops fastening set included EN 31, EN 14688                                                                                                                                  |  |
| Tap fitting / Tap hole remark | without tap hole area                                                                                                                                                                                                                                                                                                                                                                          |  |
| Overflow remark               | with overflow                                                                                                                                                                                                                                                                                                                                                                                  |  |
| material                      | Sanitary porcelain                                                                                                                                                                                                                                                                                                                                                                             |  |
| Specification texts           | O.novo; Undercounter washbasin;<br>Sanitary porcelain; Size: 530 x 320<br>mm; Oval; without tap hole area;<br>with overflow; the hole for the<br>washbasin can only be cut out<br>using the original washbasin<br>because tolerances of several<br>millimetres are possible, installation<br>possible in natural stone and<br>laminate countertops; fastening set<br>included; EN 31, EN 14688 |  |