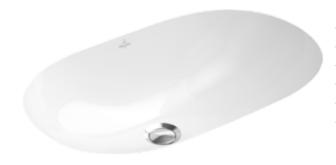

### UNDERCOUNTER WASHBASIN O.NOVO

#### 1. POSITION

| Model                         | 416250                                                                                                                                                                                                                                                                                                                                                                                         |  |
|-------------------------------|------------------------------------------------------------------------------------------------------------------------------------------------------------------------------------------------------------------------------------------------------------------------------------------------------------------------------------------------------------------------------------------------|--|
| Collection                    | O.novo                                                                                                                                                                                                                                                                                                                                                                                         |  |
| PROJECTS                      | START                                                                                                                                                                                                                                                                                                                                                                                          |  |
| Width                         | 530 mm                                                                                                                                                                                                                                                                                                                                                                                         |  |
| Depth                         | 320 mm                                                                                                                                                                                                                                                                                                                                                                                         |  |
| Weight                        | 7,5 kg                                                                                                                                                                                                                                                                                                                                                                                         |  |
| description                   | Sanitary porcelain the hole for the washbasin can only be cut out using the original washbasin because tolerances of several millimetres are possible, installation possible in natural stone and laminate countertops fastening set included EN 31, EN 14688                                                                                                                                  |  |
| Tap fitting / Tap hole remark | without tap hole area                                                                                                                                                                                                                                                                                                                                                                          |  |
| Overflow remark               | with overflow                                                                                                                                                                                                                                                                                                                                                                                  |  |
| material                      | Sanitary porcelain                                                                                                                                                                                                                                                                                                                                                                             |  |
| Specification texts           | O.novo; Undercounter washbasin;<br>Sanitary porcelain; Size: 530 x 320<br>mm; Oval; without tap hole area;<br>with overflow; the hole for the<br>washbasin can only be cut out<br>using the original washbasin<br>because tolerances of several<br>millimetres are possible, installation<br>possible in natural stone and<br>laminate countertops; fastening set<br>included; EN 31, EN 14688 |  |