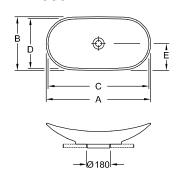

# TECHNICAL DRAWINGS

### 411080

 A
 B
 C
 D
 E
 F

 4110 60
 610
 360
 575
 330
 180
 150

 4110 80
 810
 410
 785
 380
 205
 160