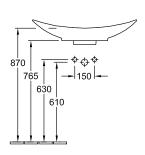

# TECHNICAL DRAWINGS

### 411080

 A
 B
 C
 D
 E
 F

 4110 60
 610
 360
 575
 330
 180
 150

 4110 80
 810
 410
 785
 380
 205
 160