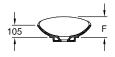

# TECHNICAL DRAWINGS

### 411080

 A
 B
 C
 D
 E
 F

 4110 60
 610
 360
 575
 330
 180
 150

 4110 80
 810
 410
 785
 380
 205
 160