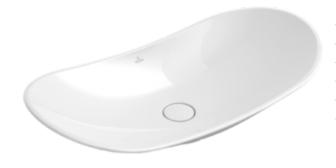

#### 1. POSITION

| Model                         | 411080                                                                                                                                                                                                                                                                                                |
|-------------------------------|-------------------------------------------------------------------------------------------------------------------------------------------------------------------------------------------------------------------------------------------------------------------------------------------------------|
| Collection                    | My Nature                                                                                                                                                                                                                                                                                             |
| PROJECTS                      | PREMIUM                                                                                                                                                                                                                                                                                               |
| Width                         | 810 mm                                                                                                                                                                                                                                                                                                |
| Depth                         | 410 mm                                                                                                                                                                                                                                                                                                |
| Weight                        | 12,1 kg                                                                                                                                                                                                                                                                                               |
| description                   | Sanitary porcelain<br>incl. unclosable valve with ceramic<br>valve cover, fastening set included<br>EN 31, EN 14688<br>Furniture programme LEGATO to<br>match                                                                                                                                         |
| Tap fitting / Tap hole remark | without tap hole area                                                                                                                                                                                                                                                                                 |
| Overflow remark               | without overflow, Please note:<br>unclosable outlet valve must be<br>used with models without overflow                                                                                                                                                                                                |
| material                      | Sanitary porcelain                                                                                                                                                                                                                                                                                    |
| Specification texts           | My Nature; Surface-mounted washbasin; Sanitary porcelain; Size: 810 x 410 mm; Oval; without tap hole area; without overflow; Please note: unclosable outlet valve must be used with models without overflow; incl. unclosable valve with ceramic valve cover, fastening set included; EN 31, EN 14688 |