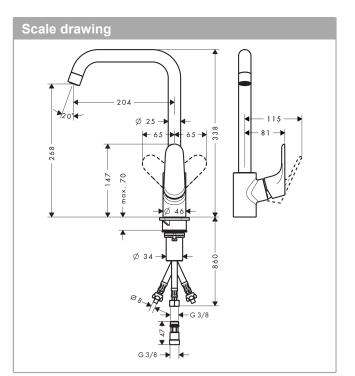

## product features

- · ComfortZone 260
- $\cdot~$  swivel range adjustable in 3 steps 110°, 150° or 360°
- $\cdot$   $\,$  handle can be positioned on the right or left
- · connection dimension: DN15
- · flow rate 5 l/min
- · ceramic cartridge
- · connection type: G % connections
- · not suitable for continuous flow water heaters
- scope of supply: single lever kitchen mixer, connection hoses, fixing set, non-return valve cartridge, mounting material, assembly instruction