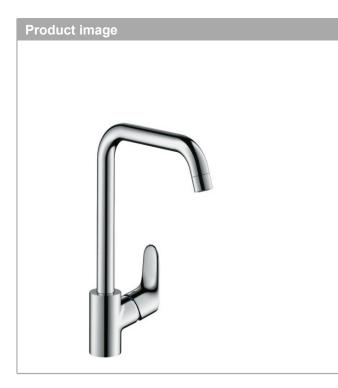

## Single lever kitchen mixer 260 for vented hot water cylinders Surfaces: Chrome Article Number: 31822000

## product features

- · ComfortZone 260
- $\cdot~$  swivel range adjustable in 3 steps 110°, 150° or 360°
- $\cdot$   $\,$  handle can be positioned on the right or left
- · connection dimension: DN15
- · flow rate 5 l/min
- · ceramic cartridge
- · connection type: G % connections
- · not suitable for continuous flow water heaters
- scope of supply: single lever kitchen mixer, connection hoses, fixing set, non-return valve cartridge, mounting material, assembly instruction