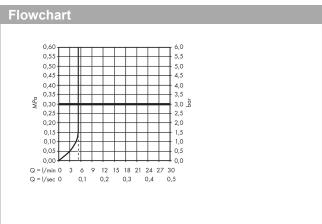

## product features

- · ComfortZone 260
- $\cdot~$  swivel range adjustable in 3 steps 110°, 150° or 360°
- $\cdot$   $\,$  handle can be positioned on the right or left
- · connection dimension: DN15
- · flow rate 5 l/min
- · ceramic cartridge
- · connection type: G % connections
- · not suitable for continuous flow water heaters
- scope of supply: single lever kitchen mixer, connection hoses, fixing set, non-return valve cartridge, mounting material, assembly instruction