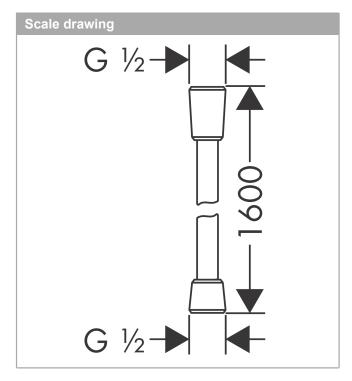

## **AXOR**

Shower hose 1.60 m

Surfaces: Chrome Article Number: 28626000

## product features

- · high-quality shower hose with metal effect
- · with plastic coating, easy to clean
- · shower hose length: 1.60 m
- · pivot connector prevent hose from tangling
- · kink-protected
- · nuts shower hose: conical nut on both ends