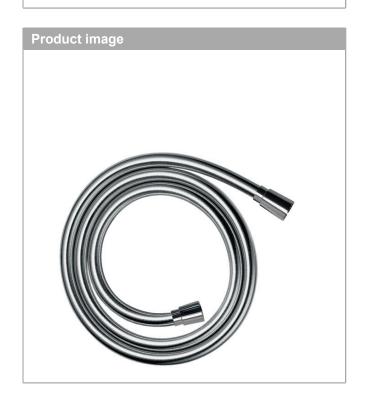

## **AXOR**

Shower hose 1.60 m

Surfaces: Chrome Article Number: 28626000

## product features

- · high-quality shower hose with metal effect
- · with plastic coating, easy to clean
- · shower hose length: 1.60 m
- · pivot connector prevent hose from tangling
- · kink-protected
- · nuts shower hose: conical nut on both ends