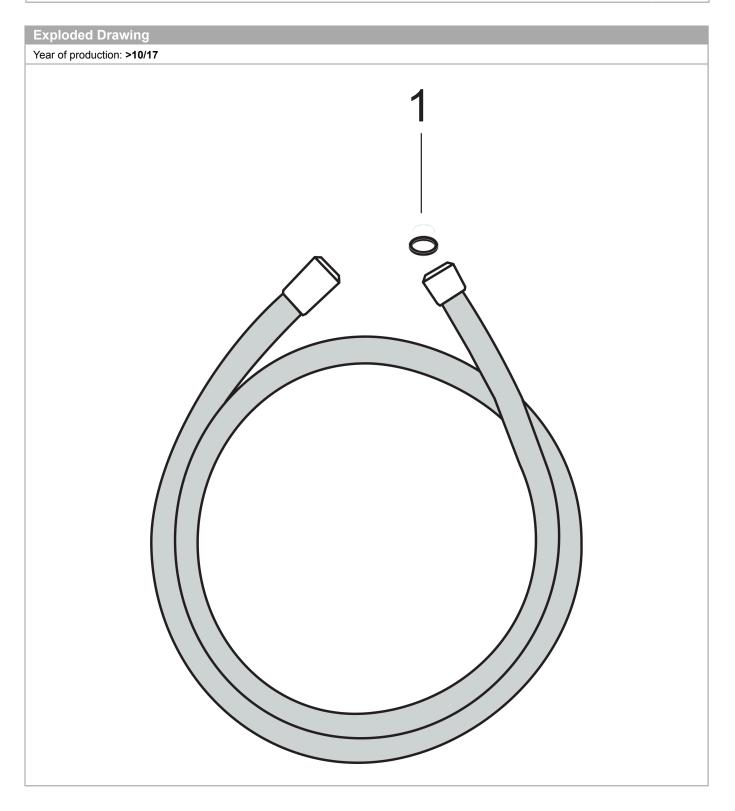

## **AXOR**

Shower hose 1.60 m

Surfaces: **Chrome** Article Number: **28626000** 

Shower hose 1.60 m

Surfaces: **Chrome** Article Number: **28626000** 

| /ear of production: >10/17 |      |                |       |   |
|----------------------------|------|----------------|-------|---|
| os.                        |      | Article Number | Price | Р |
|                            | seal | 98058000       | -     |   |
|                            |      |                |       |   |
|                            |      |                |       |   |
|                            |      |                |       |   |
|                            |      |                |       |   |
|                            |      |                |       |   |
|                            |      |                |       |   |
|                            |      |                |       |   |
|                            |      |                |       |   |
|                            |      |                |       |   |
|                            |      |                |       |   |
|                            |      |                |       |   |
|                            |      |                |       |   |
|                            |      |                |       |   |
|                            |      |                |       |   |
|                            |      |                |       |   |
|                            |      |                |       |   |
|                            |      |                |       |   |
|                            |      |                |       |   |
|                            |      |                |       |   |
|                            |      |                |       |   |
|                            |      |                |       |   |
|                            |      |                |       |   |
|                            |      |                |       |   |
|                            |      |                |       |   |
|                            |      |                |       |   |
|                            |      |                |       |   |
|                            |      |                |       |   |
|                            |      |                |       |   |
|                            |      |                |       |   |
|                            |      |                |       |   |
|                            |      |                |       |   |
|                            |      |                |       |   |
|                            |      |                |       |   |
|                            |      |                |       |   |
|                            |      |                |       |   |
|                            |      |                |       |   |
|                            |      |                |       |   |