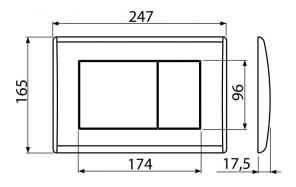

### Order number, Logistic information

|           |              |               |           | Weight                        | Dimensions                  | Quantity           |
|-----------|--------------|---------------|-----------|-------------------------------|-----------------------------|--------------------|
| Code      |              | EAN           |           | (kus   packing   palett)      | (piece   packing)           | (packing   palett) |
| M272      |              | 8594045938258 | Chrom-mat | 0,3791   9,4775   285,3700 kg | 250×40×175   595×245×395 mm | 25   700 pcs       |
| Guarantee | Customs code |               |           |                               |                             |                    |