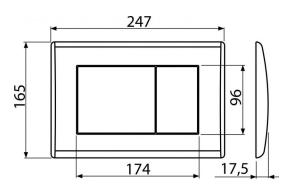

#### Scope of supply

- Template for correct flush plate setup
- Flushing mechanism screws 2 pcs
- Flush plate
- Fixing frame of the flush plate
- Threaded frame clamp 2 pcs