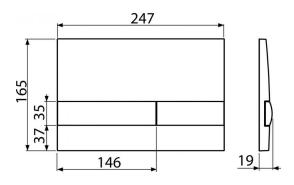

### Order number, Logistic information

|           | -            |               | Weight                                     | Dimensions                  | Quantity           |
|-----------|--------------|---------------|--------------------------------------------|-----------------------------|--------------------|
| Code      |              | EAN           | (kus   packing   palett)                   | (piece   packing)           | (packing   palett) |
| M1743     |              | 8595580532161 | Chrom-lesk/mat 0,2577   9,9925   0,0000 kg | 250×36×170   595×395×245 mm | 25  pc             |
| Guarantee | Customs code |               |                                            |                             |                    |