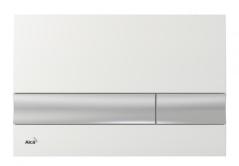

# Flush plate for pre-wall installation systems, white/chrome-polished

#### **Features**

- Double-acting mechanical flushing
- Compatible with all Alcaplast pre-wall installation systems and cisterns for building into solid walls
- Material: plastic
- The possibility of combining different colors of the base plate and flush plates
- Surface finish: white