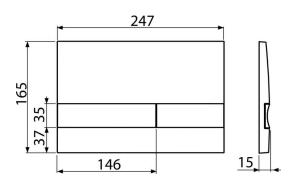

### Scope of supply

- Template for correct flush plate setup
- Flushing mechanism screws 2 pcs
- Flush plate
- Fixing frame of the flush plate
- Threaded frame clamp 2 pcs