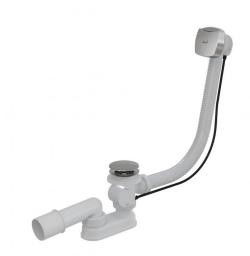

# A51CRM

Bath pop-up waste and trap, chrome

#### Features

- The length of the bathtub trap 57 cm
- Overflow flexi pipe
- Closing waste by pop-up mechanism
- Bath waste and overflow system
- Wet odour trap with swivel elbow

## Scope of supply

- Assembly kit
- Chrome-plated stainless steel outlet grid
- Chrome-plated plastic control knob
- Chrome-plated plastic plug
- Waste and trap body with overflow
- Profiled seal
- Odour trap of polypropylene, thermally and chemically resistant, longitudinally welded