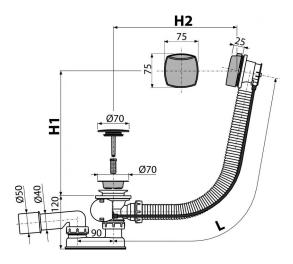

#### Features

- The length of the bathtub trap 57 cm
- Overflow flexi pipe
- Closing waste by pop-up mechanism
- Bath waste and overflow system
- Wet odour trap with swivel elbow

## 2/3 years

**Technical specifications** 

- Resistance of odour trap against the pressure 588 Pa
- Flow rate 51,6 l/min
- Overflow flow rate 42 l/min
- Thermal resistance 95 °C
- . Odour trap 50 mm