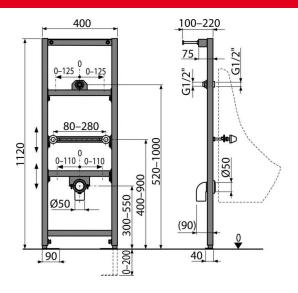

### Features

- Material: powder-coated metal
- Adjustable telescopic feet, range 0–200 mm
- Adjustable waste 0–110 mm from centre
- Water connection adjustable 0–125 mm from center
- To connect the pressure urinal flusher ATS001
- Mounting pitch of the urinal is 80–280 mm
- Height adjustable partitions

#### Scope of supply

- Fixing hardware for mounting the urinal: M10 screw 2 pcs
- Fixation set: screw Ø8×60 4 pcs, dowel Ø12 4 pcs
- Covers for the fixing material
- Waste elbow HT 50 with seal
- Connection fittings G1/2"–G1/2"
- Self-supporting frame with a C-profile