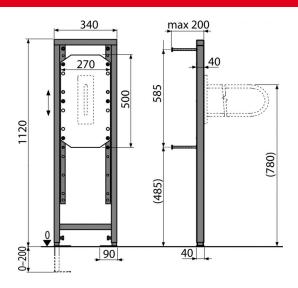

#### Features

- Material: powder-coated metal
- Adjustable telescopic feet, range 0–200 mm
- Mounting plate for handle made from waterproof glued plywood

### Order number, Logistic information

|           |               | Weight                          | Dimensions                     | Quantity           |
|-----------|---------------|---------------------------------|--------------------------------|--------------------|
| Code      | EAN           | (kus   packing   palett)        | (piece   packing)              | (packing   palett) |
| A106/1120 | 8595580552718 | 11,2151   11,2151   356,4530 kg | g 1195×410×82   1195×410×82 mm | 1   30 pcs         |