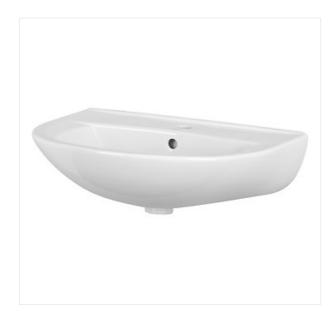

## PRESIDENT 60 WASHBASIN WITH HOLE FOR MIXER

**COLLECTION PRESIDENT** 

PRODUCT CODE: K08-010

## **Product description**

The wall-hung PRESIDENT 60 washbasin comes with a centrally located opening for fittings and an overflow hole. This model can be mounted with PRESIDENT pedestals, semi-pedestals or a decorative trap, directly on a wall.