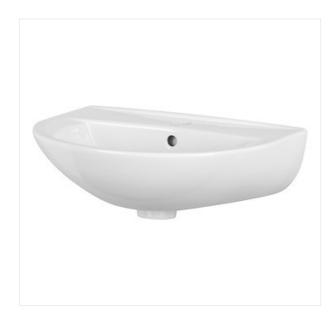

## PRESIDENT 55 WASHBASIN WITH HOLE FOR MIXER

**COLLECTION PRESIDENT** 

PRODUCT CODE: K08-007

## **Product description**

The wall-hung PRESIDENT 55 washbasin comes with a centrally located opening for fittings and an overflow hole. This model can be mounted with PRESIDENT pedestals, semi-pedestals or a decorative trap, directly on a wall.