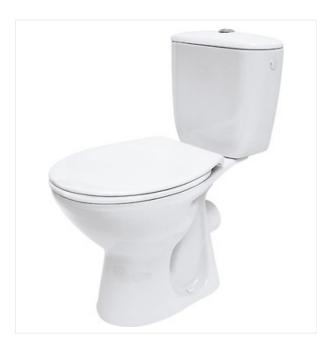

## PRESIDENT 010 WC COMPACT SET WITH PRESIDENT POLYPROPYLENE, ANTIBACTERIAL TOILET SEAT COLLECTION PRESIDENT

## **Product description**

The PRESIDENT WC compact set comes with a 3/6 I flushing system, horizontal outflow and water inlet on the side of the cistern. The set includes an anti-bacterial polypropylene seat.