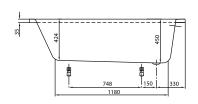

# TECHNICAL DRAWINGS

#### **UBA160CAS2V**

#### 1. POSITION

| Model               | UBA160CAS2V                                                                                                                                                                                                                                                                                                                                                                                              |
|---------------------|----------------------------------------------------------------------------------------------------------------------------------------------------------------------------------------------------------------------------------------------------------------------------------------------------------------------------------------------------------------------------------------------------------|
| Collection          | O.novo                                                                                                                                                                                                                                                                                                                                                                                                   |
| PROJECTS            | START                                                                                                                                                                                                                                                                                                                                                                                                    |
| Width               | 700 mm                                                                                                                                                                                                                                                                                                                                                                                                   |
| Depth               | 450 mm                                                                                                                                                                                                                                                                                                                                                                                                   |
| Length              | 1600 mm                                                                                                                                                                                                                                                                                                                                                                                                  |
| Weight              | 20 kg                                                                                                                                                                                                                                                                                                                                                                                                    |
| description         | Solo Litres incl. 1 pers: 125 Technical information:: Baths incl. anti slip are not available with whirlpool systems., Baths incl. slip resistance are only available in White alpin (01). Not included in scope of delivery:: Set of bath feet is not supplied as standard., Requires extended waste/overflow combination. Diameter: 52 mm                                                              |
| material            | Acrylic                                                                                                                                                                                                                                                                                                                                                                                                  |
| Specification texts | O.novo; Bath; Size: 1600 x 700 mm; Rectangular; Solo; Acrylic; Litres incl. 1 pers: 125; Not included in scope of delivery:: Set of bath feet is not supplied as standard., Requires extended waste/overflow combination.; Diameter: 52 mm; Technical information:: Baths incl. anti slip are not available with whirlpool systems., Baths incl. slip resistance are only available in White alpin (01). |