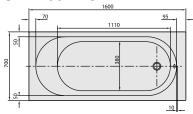

# TECHNICAL DRAWINGS

#### **UBA160CAS2V**

#### 1. POSITION

| Model               | UBA160CAS2V                                                                                                                                                                                                                                                                                                                                                                                              |
|---------------------|----------------------------------------------------------------------------------------------------------------------------------------------------------------------------------------------------------------------------------------------------------------------------------------------------------------------------------------------------------------------------------------------------------|
| Collection          | O.novo                                                                                                                                                                                                                                                                                                                                                                                                   |
| PROJECTS            | START                                                                                                                                                                                                                                                                                                                                                                                                    |
| Width               | 700 mm                                                                                                                                                                                                                                                                                                                                                                                                   |
| Depth               | 450 mm                                                                                                                                                                                                                                                                                                                                                                                                   |
| Length              | 1600 mm                                                                                                                                                                                                                                                                                                                                                                                                  |
| Weight              | 20 kg                                                                                                                                                                                                                                                                                                                                                                                                    |
| description         | Solo Litres incl. 1 pers: 125 Technical information:: Baths incl. anti slip are not available with whirlpool systems., Baths incl. slip resistance are only available in White alpin (01). Not included in scope of delivery:: Set of bath feet is not supplied as standard., Requires extended waste/overflow combination. Diameter: 52 mm                                                              |
| material            | Acrylic                                                                                                                                                                                                                                                                                                                                                                                                  |
| Specification texts | O.novo; Bath; Size: 1600 x 700 mm; Rectangular; Solo; Acrylic; Litres incl. 1 pers: 125; Not included in scope of delivery:: Set of bath feet is not supplied as standard., Requires extended waste/overflow combination.; Diameter: 52 mm; Technical information:: Baths incl. anti slip are not available with whirlpool systems., Baths incl. slip resistance are only available in White alpin (01). |