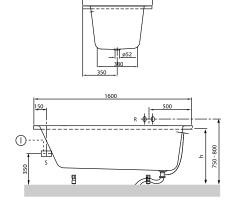

# TECHNICAL DRAWINGS

#### **UBA160CAS2V**

#### 1. POSITION

| Model               | UBA160CAS2V                                                                                                                                                                                                                                                                                                                                                                                              |
|---------------------|----------------------------------------------------------------------------------------------------------------------------------------------------------------------------------------------------------------------------------------------------------------------------------------------------------------------------------------------------------------------------------------------------------|
| Collection          | O.novo                                                                                                                                                                                                                                                                                                                                                                                                   |
| PROJECTS            | START                                                                                                                                                                                                                                                                                                                                                                                                    |
| Width               | 700 mm                                                                                                                                                                                                                                                                                                                                                                                                   |
| Depth               | 450 mm                                                                                                                                                                                                                                                                                                                                                                                                   |
| Length              | 1600 mm                                                                                                                                                                                                                                                                                                                                                                                                  |
| Weight              | 20 kg                                                                                                                                                                                                                                                                                                                                                                                                    |
| description         | Solo Litres incl. 1 pers: 125 Technical information:: Baths incl. anti slip are not available with whirlpool systems., Baths incl. slip resistance are only available in White alpin (01). Not included in scope of delivery:: Set of bath feet is not supplied as standard., Requires extended waste/overflow combination. Diameter: 52 mm                                                              |
| material            | Acrylic                                                                                                                                                                                                                                                                                                                                                                                                  |
| Specification texts | O.novo; Bath; Size: 1600 x 700 mm; Rectangular; Solo; Acrylic; Litres incl. 1 pers: 125; Not included in scope of delivery:: Set of bath feet is not supplied as standard., Requires extended waste/overflow combination.; Diameter: 52 mm; Technical information:: Baths incl. anti slip are not available with whirlpool systems., Baths incl. slip resistance are only available in White alpin (01). |