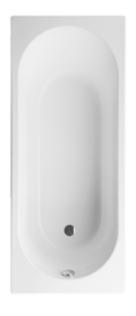

#### 1. POSITION

| Model               | UBA160CAS2V                                                                                                                                                                                                                                                                                                                                                                                              |
|---------------------|----------------------------------------------------------------------------------------------------------------------------------------------------------------------------------------------------------------------------------------------------------------------------------------------------------------------------------------------------------------------------------------------------------|
| Collection          | O.novo                                                                                                                                                                                                                                                                                                                                                                                                   |
| PROJECTS            | START                                                                                                                                                                                                                                                                                                                                                                                                    |
| Width               | 700 mm                                                                                                                                                                                                                                                                                                                                                                                                   |
| Depth               | 450 mm                                                                                                                                                                                                                                                                                                                                                                                                   |
| Length              | 1600 mm                                                                                                                                                                                                                                                                                                                                                                                                  |
| Weight              | 20 kg                                                                                                                                                                                                                                                                                                                                                                                                    |
| description         | Solo Litres incl. 1 pers: 125 Technical information:: Baths incl. anti slip are not available with whirlpool systems., Baths incl. slip resistance are only available in White alpin (01). Not included in scope of delivery:: Set of bath feet is not supplied as standard., Requires extended waste/overflow combination. Diameter: 52 mm                                                              |
| material            | Acrylic                                                                                                                                                                                                                                                                                                                                                                                                  |
| Specification texts | O.novo; Bath; Size: 1600 x 700 mm; Rectangular; Solo; Acrylic; Litres incl. 1 pers: 125; Not included in scope of delivery:: Set of bath feet is not supplied as standard., Requires extended waste/overflow combination.; Diameter: 52 mm; Technical information:: Baths incl. anti slip are not available with whirlpool systems., Baths incl. slip resistance are only available in White alpin (01). |

# COLOURS

| white (alpin) | UBA160CAS2V-01 | 4047289359128 |  |
|---------------|----------------|---------------|--|
| Star White    | UBA160CAS2V-96 | 4047289832621 |  |

1