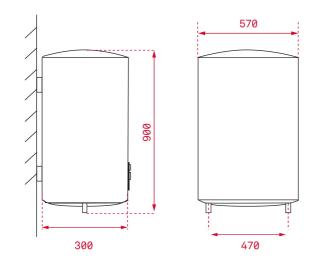

## DIMENSIONS

Product height (mm): 900 Product width (mm): 570 Product depth (mm): 300 Product length (mm): Net weight (Kg): 32,84