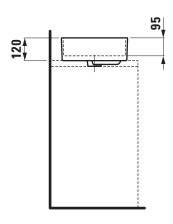

|
|                       | Fastening kit, order no. 89496.1                 |
| Mounting acc. excl.   | Siphon DN 32 chrome, order no. 89394.7           |
| Otherwise             | Use enclosed template for cutting.               |
| Colours               | see colour table                                 |

## SPECIFICATION TEXT

Washbasin bowl KARTELL BY LAUFEN, SaphirKeramik EN 31

dimensions 750 x 350 mm

1 centre tap hole, without overflow, valve without overflow always open Special feature: with special hidden drain, valve pre-assembled Further options / accessories: Surface refinement LCC (only white), without tap holes and overflow, 3 tap holes without overflow, bathtubs, shower trays, furniture, accessories Order no. 81233.2

## TECHNICAL DRAWINGS / S 1 : 20







LAUFEN