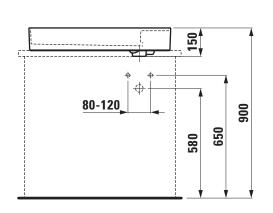

|
|                       | Fastening kit, order no. 89496.1                 |
| Mounting acc. excl.   | Siphon DN 32 chrome, order no. 89394.7           |
| Otherwise             | Use enclosed template for cutting.               |
| Colours               | see colour table                                 |

## SPECIFICATION TEXT

Washbasin bowl KARTELL BY LAUFEN, SaphirKeramik EN 31

dimensions 750 x 350 mm

1 centre tap hole, without overflow, valve without overflow always open Special feature: with special hidden drain, valve pre-assembled Further options / accessories: Surface refinement LCC (only white), without tap holes and overflow, 3 tap holes without overflow, bathtubs, shower trays, furniture, accessories Order no. 81233.2

## TECHNICAL DRAWINGS / S 1 : 20







LAUFEN