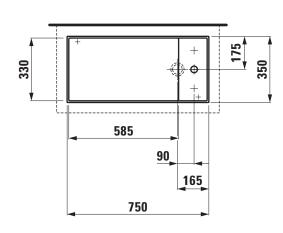

## Washbasin bowl 81233.2

| TECHNICAL DA          | TA                                               |
|-----------------------|--------------------------------------------------|
| Order no.             | 81233.2                                          |
| Certified to          | EN 31                                            |
| Dimensions            | 750 x 350 mm                                     |
| Inside dimensions     |                                                  |
| of the basin          | 585 x 330 mm                                     |
| Basin capacity        | 13.3 litre (basin without overflow)              |
| Specification         | with special hidden drain                        |
|                       | Charge 111 – 1 centre tap hole, without overflow |
| Special specification | Charge 112 - without tap holes, without overflow |
|                       | Charge 158 – 3 tap holes, without overflow       |
| Weight                | 14,0 kg                                          |
| Mounting acc. incl.   | Valve pre-assembled                              |
|                       | Charge 111, 112, 158 - valve without overflow    |
|                       | always open, order no. 89830.1                   |
| Mounting acc. incl.   | Template, order no. 89833.2                      |
|                       | Fastening kit, order no. 89496.1                 |
| Mounting acc. excl.   | Siphon DN 32 chrome, order no. 89394.7           |
| Otherwise             | Use enclosed template for cutting.               |
| Colours               | see colour table                                 |

## TECHNICAL DRAWINGS / S 1 : 20

LAUFEN