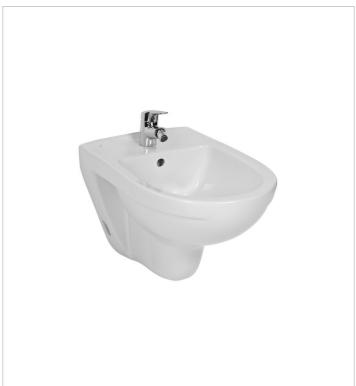

# Wall-hung bidet

Back to wall

Incompatible with cover Installation type: Wall-hung

Shape: Round

Taphole configuration: 1 Taphole

Weight (Kg): 18.2

#### **Dimensions**

Length: 530 mm. Width: 360 mm. Height: 350 mm.