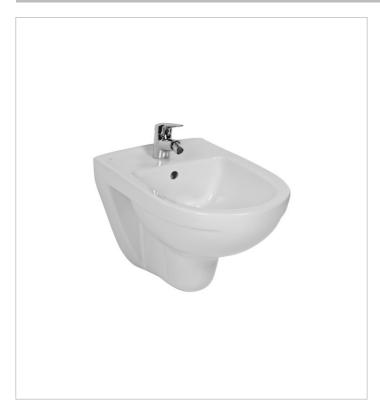

# Wall-hung bidet

Back to wall

Incompatible with cover Installation type: Wall-hung

Shape: Round

Taphole configuration: 1 Taphole

Weight (Kg): 18.2

#### **Dimensions**

Length: 530 mm. Width: 360 mm. Height: 350 mm.