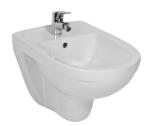

# Wall-hung bidet

Back to wall

Incompatible with cover Installation type: Wall-hung

Shape: Round

Taphole configuration: 1 Taphole

Weight (Kg): 18.2

#### **Dimensions**

Length: 530 mm. Width: 360 mm. Height: 350 mm.