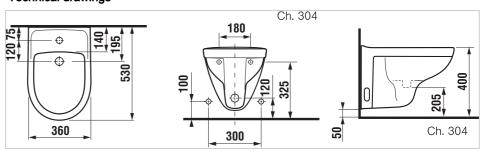

# **Technical drawings**

Easy-to-remember, attractive, and namely practical look of Lyra Plus ceramics is typical for traditional washbasins with siphon covers or columns, as well as built-in washbasins with ingenious storage spaces.