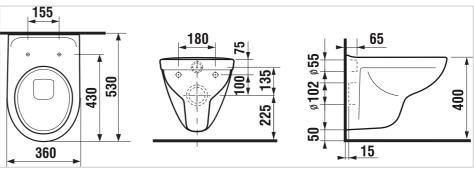

#### **Technical drawings**

#### Dimensions

Length: 530 mm. Width: 360 mm. Height: 360 mm.