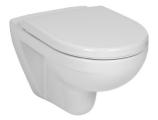

## Wall-hung WC washdown

#### Back to wall

Cistern type: Concealed Flushing system: Washdown Installation type: Wall-hung Outlet type: Horizontal Rim type: Open Shape: Round

#### Colours and options

H8233800000001 White

#### Dimensions

Length: 530 mm. Width: 360 mm. Height: 360 mm.