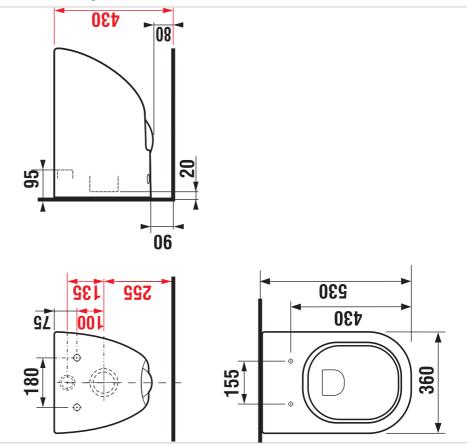

#### **Technical drawings**

#### Dimensions

Length: 360 mm. Width: 530 mm. Height: 340 mm.