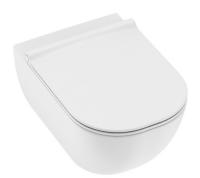

### Wall-hung WC

#### Back to wall

Cistern type: Concealed Fixing kit: Included Flushing system: Washdown Installation type: Wall-hung Outlet type: Horizontal Rim type: Closed Shape: Round

#### Colours and options

H8207120000001 White

H8207121000001 White-JIKAperla

#### Dimensions

Length: 360 mm. Width: 530 mm. Height: 340 mm.