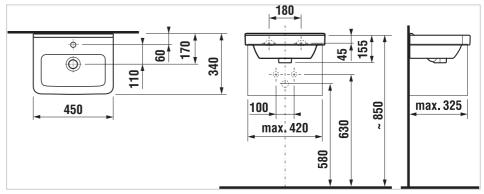

#### **Dimensions**

Length: 450 mm. Width: 340 mm. Height: 155 mm.

## **Technical drawings**