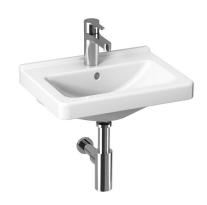

Cubito Pure 811422

## Small washbasin

Bowl position: Central Cloakroom basin

Installation type: Wall-hung Material: Vitreous china

Number of fixing points: 2
Overflow type: Standard

Shape: Square Weight (kg): 8.8

### Colours and options

H8114220001041 White/with 1

taphole in the middle

H8114221001041 White-

JIKAperla/with 1 taphole in the middle