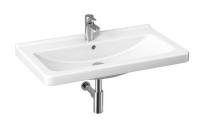

## Washbasin

Bowl position: Central Installation type: Wall-hung Material: Vitreous china Number of fixing points: 2 Overflow type: Standard

Shape: Square Weight (kg): 24

The clean and modern design of sanitary ware, furniture and accessories is based on straight-line geometry of current trends. In white, combining glossy paint and chrome-plated handles, it is a timeless stylish choice. Naturally, the luxurious Cubito Pure series of the Jika brand brings perfect technical workmanship focused on functionality.

### Colours and options

H8104260001041 White/with 1

taphole in the middle

H8104261001041 White-

JIKAperla/with 1 taphole in the middle

#### **Dimensions**

Length: 850 mm. Width: 485 mm. Height: 165 mm.