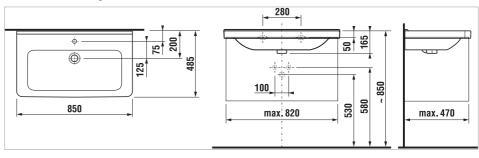

#### **Dimensions**

Length: 850 mm. Width: 485 mm. Height: 165 mm.

# **Technical drawings**