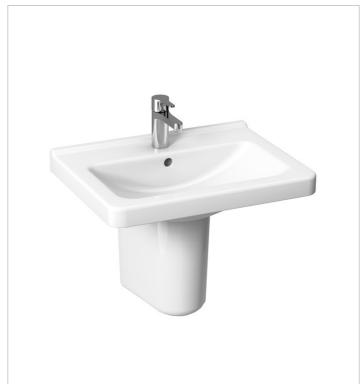

## Compatible with

819951 Siphon cover for washbasins 810422, 810423, 810424, 810426, with installation kit 893656 Washbasin system for washbasins, designed for fore-wall installation or wallmounting