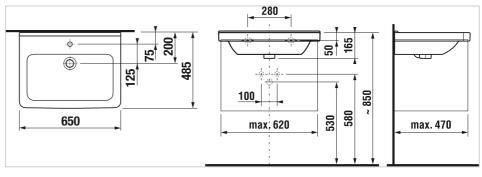

## **Dimensions**

Length: 650 mm. Width: 485 mm. Height: 165 mm.

## **Technical drawings**

Cubito Pure 810424