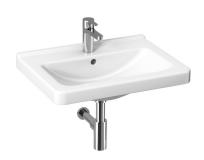

Cubito Pure 810424

Installation type: Wall-hung Material: Vitreous china Number of fixing points: 2 Overflow type: Standard

Bowl position: Central

Shape: Square Weight (kg): 18.3

Washbasin

The clean and modern design of sanitary ware, furniture and accessories is based on straight-line geometry of current trends. In white, combining glossy paint and chrome-plated handles, it is a timeless stylish choice. Naturally, the luxurious Cubito Pure series of the Jika brand brings perfect technical workmanship focused on functionality.