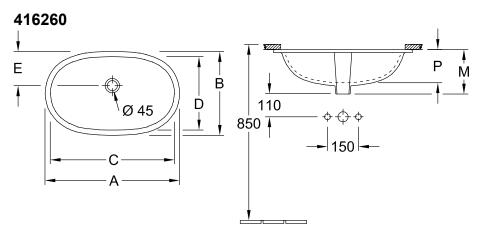

# TECHNICAL DRAWINGS

|         | A   | B   | C   | D   | E   | M   | P   |
|---------|-----|-----|-----|-----|-----|-----|-----|
| 4162 60 | 650 | 400 | 600 | 350 | 165 | 208 | 160 |
| 4162 50 | 580 | 370 | 530 | 320 | 145 | 200 | 150 |