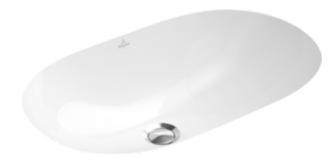

#### 1. POSITION

| Model                         | 416260                                                                                                                                                                                                                                                                                                                                                                                         |
|-------------------------------|------------------------------------------------------------------------------------------------------------------------------------------------------------------------------------------------------------------------------------------------------------------------------------------------------------------------------------------------------------------------------------------------|
| Collection                    | O.novo                                                                                                                                                                                                                                                                                                                                                                                         |
| PROJECTS                      | START                                                                                                                                                                                                                                                                                                                                                                                          |
| Width                         | 600 mm                                                                                                                                                                                                                                                                                                                                                                                         |
| Depth                         | 350 mm                                                                                                                                                                                                                                                                                                                                                                                         |
| Weight                        | 8,7 kg                                                                                                                                                                                                                                                                                                                                                                                         |
| description                   | Sanitary porcelain the hole for the washbasin can only be cut out using the original washbasin because tolerances of several millimetres are possible, installation possible in natural stone and laminate countertops fastening set included EN 31, EN 14688                                                                                                                                  |
| Tap fitting / Tap hole remark | without tap hole area                                                                                                                                                                                                                                                                                                                                                                          |
| Overflow remark               | with overflow                                                                                                                                                                                                                                                                                                                                                                                  |
| material                      | Sanitary porcelain                                                                                                                                                                                                                                                                                                                                                                             |
| Specification texts           | O.novo; Undercounter washbasin;<br>Sanitary porcelain; Size: 600 x 350<br>mm; Oval; without tap hole area;<br>with overflow; the hole for the<br>washbasin can only be cut out<br>using the original washbasin<br>because tolerances of several<br>millimetres are possible, installation<br>possible in natural stone and<br>laminate countertops; fastening set<br>included; EN 31, EN 14688 |

## COLOURS

| White Alpin             | 41626001 | 4051202085391 |  |
|-------------------------|----------|---------------|--|
| White Alpin CeramicPlus | 416260R1 | 4051202095857 |  |