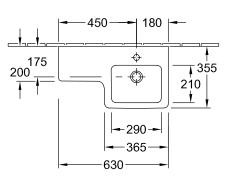

# **TECHNICAL DRAWINGS**

### 41156R

#### 1. POSITION

| Model                         | 41156R                                                                                                                                                                                                                                                                                                                                                            |
|-------------------------------|-------------------------------------------------------------------------------------------------------------------------------------------------------------------------------------------------------------------------------------------------------------------------------------------------------------------------------------------------------------------|
| Collection                    | Subway 2.0                                                                                                                                                                                                                                                                                                                                                        |
| PROJECTS                      | DESIGN                                                                                                                                                                                                                                                                                                                                                            |
| Width                         | 630 mm                                                                                                                                                                                                                                                                                                                                                            |
| Depth                         | 355 mm                                                                                                                                                                                                                                                                                                                                                            |
| Weight                        | 11,7 kg                                                                                                                                                                                                                                                                                                                                                           |
| description                   | Sanitary porcelain<br>basin right<br>EN 31, EN 14688<br>towel holder (not included in scope<br>of delivery): front installation                                                                                                                                                                                                                                   |
| Tap fitting / Tap hole remark | suitable for 1-hole tap fittings, tap hole punched out                                                                                                                                                                                                                                                                                                            |
| Overflow remark               | without overflow, Please note:<br>unclosable outlet valve must be<br>used with models without overflow                                                                                                                                                                                                                                                            |
| material                      | Sanitary porcelain                                                                                                                                                                                                                                                                                                                                                |
| Specification texts           | Subway 2.0; Washbasin; Sanitary<br>porcelain; Size: 630 x 355 mm;<br>Rectangle; suitable for 1-hole tap<br>fittings, tap hole punched out;<br>without overflow; Please note:<br>unclosable outlet valve must be<br>used with models without overflow;<br>basin right; EN 31, EN 14688; towel<br>holder (not included in scope of<br>delivery): front installation |