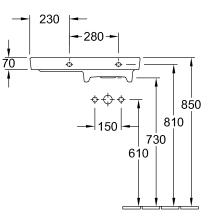

x 355 mm;<br>Rectangle; suitable for 1-hole tap<br>fittings, tap hole punched out;<br>without overflow; Please note:<br>unclosable outlet valve must be<br>used with models without overflow;<br>basin right; EN 31, EN 14688; towel<br>holder (not included in scope of<br>delivery): front installation |

| COLOURS                 |          |               |
|-------------------------|----------|---------------|
| White Alpin CeramicPlus | 41156RR1 | 4051202076351 |
| White Alpin             | 41156R01 | 4051202076368 |
| Star White CeramicPlus  | 41156RR2 | 4051202076344 |

| Demonstration Operation Dive | 44450000 | 4054000070007 |
|------------------------------|----------|---------------|
| Pergamon CeramicPlus         | 41156RR3 | 4051202076337 |



# **TECHNICAL DRAWINGS**

### 41156R