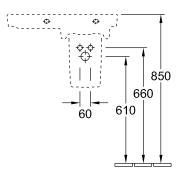

355 mm;<br>Rectangle; suitable for 1-hole tap<br>fittings, tap hole punched out;<br>without overflow; Please note:<br>unclosable outlet valve must be<br>used with models without overflow;<br>basin right; EN 31, EN 14688; towel<br>holder (not included in scope of<br>delivery): front installation |

| COLOURS                 |          |               |
|-------------------------|----------|---------------|
| White Alpin CeramicPlus | 41156RR1 | 4051202076351 |
| White Alpin             | 41156R01 | 4051202076368 |
| Star White CeramicPlus  | 41156RR2 | 4051202076344 |

| Demonstration Operation Dive | 44450000 | 4054000070007 |
|------------------------------|----------|---------------|
| Pergamon CeramicPlus         | 41156RR3 | 4051202076337 |



# **TECHNICAL DRAWINGS**

### 41156R