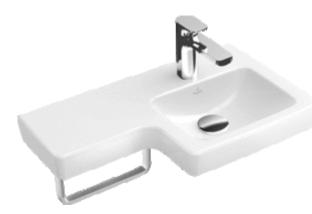

#### 1. POSITION

| Model                         | 41156R                                                                                                                                                                                                                                                                                                                                                            |
|-------------------------------|-------------------------------------------------------------------------------------------------------------------------------------------------------------------------------------------------------------------------------------------------------------------------------------------------------------------------------------------------------------------|
| Collection                    | Subway 2.0                                                                                                                                                                                                                                                                                                                                                        |
| PROJECTS                      | DESIGN                                                                                                                                                                                                                                                                                                                                                            |
| Width                         | 630 mm                                                                                                                                                                                                                                                                                                                                                            |
| Depth                         | 355 mm                                                                                                                                                                                                                                                                                                                                                            |
| Weight                        | 11,7 kg                                                                                                                                                                                                                                                                                                                                                           |
| description                   | Sanitary porcelain<br>basin right<br>EN 31, EN 14688<br>towel holder (not included in scope<br>of delivery): front installation                                                                                                                                                                                                                                   |
| Tap fitting / Tap hole remark | suitable for 1-hole tap fittings, tap hole punched out                                                                                                                                                                                                                                                                                                            |
| Overflow remark               | without overflow, Please note:<br>unclosable outlet valve must be<br>used with models without overflow                                                                                                                                                                                                                                                            |
| material                      | Sanitary porcelain                                                                                                                                                                                                                                                                                                                                                |
| Specification texts           | Subway 2.0; Washbasin; Sanitary<br>porcelain; Size: 630 x 355 mm;<br>Rectangle; suitable for 1-hole tap<br>fittings, tap hole punched out;<br>without overflow; Please note:<br>unclosable outlet valve must be<br>used with models without overflow;<br>basin right; EN 31, EN 14688; towel<br>holder (not included in scope of<br>delivery): front installation |