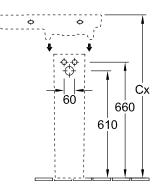

5 mm;<br>Rectangle; suitable for 1-hole tap<br>fittings, tap hole punched out;<br>without overflow; Please note:<br>unclosable outlet valve must be<br>used with models without overflow;<br>basin right; EN 31, EN 14688; towel<br>holder (not included in scope of<br>delivery): front installation |

| COLOURS                 |          |               |
|-------------------------|----------|---------------|
| White Alpin CeramicPlus | 41156RR1 | 4051202076351 |
| White Alpin             | 41156R01 | 4051202076368 |
| Star White CeramicPlus  | 41156RR2 | 4051202076344 |

| Demonstration Operation Dive | 44450000 | 4054000070007 |
|------------------------------|----------|---------------|
| Pergamon CeramicPlus         | 41156RR3 | 4051202076337 |



# **TECHNICAL DRAWINGS**

### 41156R