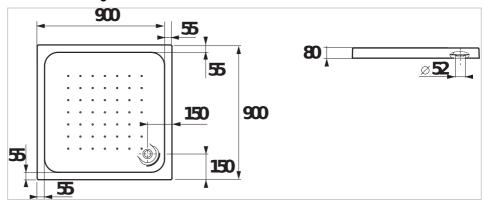

### Acrylic square shower tray, on-floor, white

Depth: Deep (more than 65 mm) Material: Acrylic Shape: Square

#### Dimensions

Length: 900 mm. Width: 900 mm. Height: 80 mm.

#### **Technical drawings**