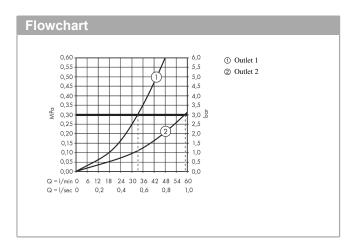

### product features

- · 1 function and 1 additional outlet
- · Select push-button on/off control for 1 outlet
- flow rate hand shower connection at 0.3 MPa: 34 I/ min
- flow rate upper outlet: 59 l/min
- · thermostat cartridge, Select valve
- · min. operating pressure: 1 bar
- · max. operating pressure: 10 bar
- · safety lock at 40° C
- · temperature limitation adjustable
- · scope of supply: handle, sleeve, escutcheon, mixing unit, button hand shower
- · dirt filter included
- · not included: basic set