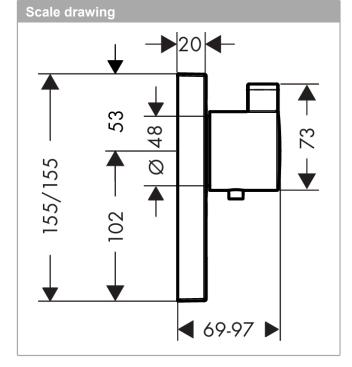

### product features

- · 1 function and 1 additional outlet
- · Select push-button on/off control for 1 outlet
- flow rate hand shower connection at 0.3 MPa: 34 I/ min
- flow rate upper outlet: 59 l/min
- · thermostat cartridge, Select valve
- · min. operating pressure: 1 bar
- · max. operating pressure: 10 bar
- · safety lock at 40° C
- · temperature limitation adjustable
- · scope of supply: handle, sleeve, escutcheon, mixing unit, button hand shower
- · dirt filter included
- · not included: basic set