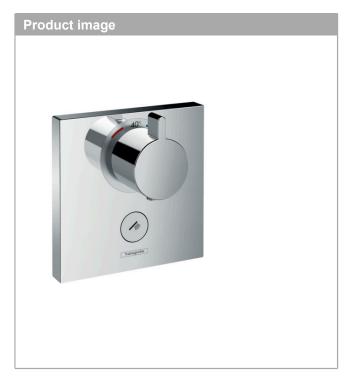

#### **ShowerSelect**

Thermostat highflow for concealed installation for 1 function and additional outlet

Surfaces: Chrome Article Number: 15761000

### **ShowerSelect**

Thermostat highflow for concealed installation for 1 function and additional outlet Surfaces: Chrome Article Number: 15761000